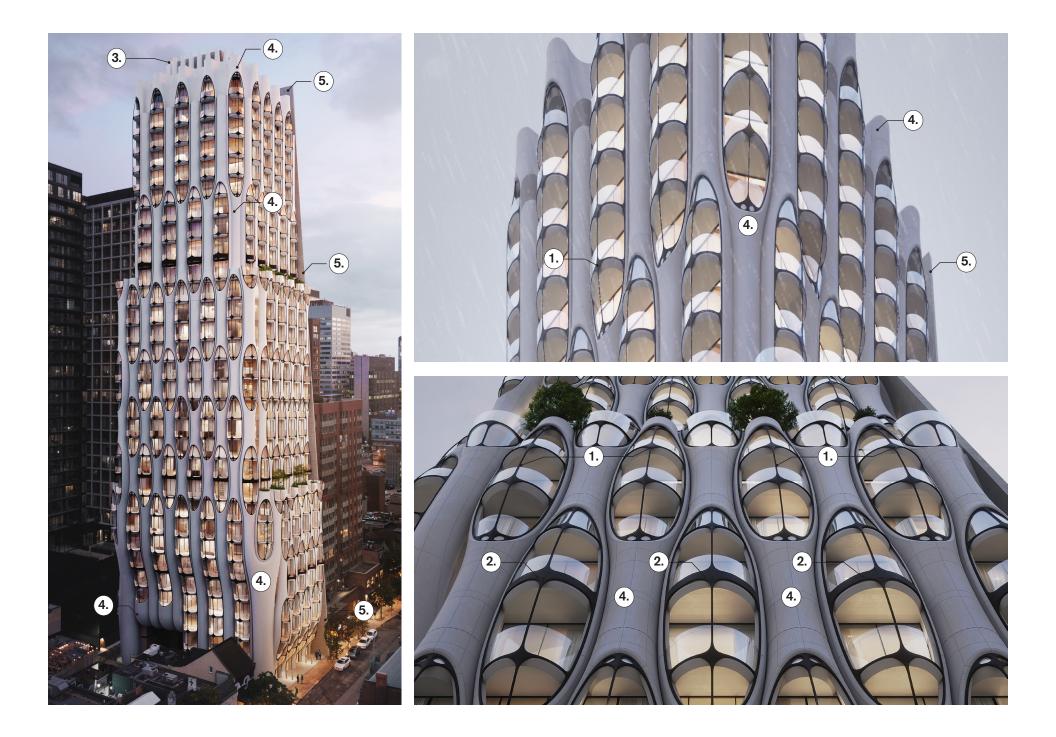

| 1. | 2. | 3. |   |
|----|----|----|---|
| 4. | 5. | 6. | ] |

- 1. **MT1** Metal Cladding and Mullions General location: Podium and tower levels
- 2. **LV1** Mechanical Louvres Black General location: Podium and tower levels, excluding MPH
- 3. **LV2** Mechanical Louvres *General location: MPH only*
- 4. **PC1** Precast Concrete *General location: Podium and tower*

- levels
- 5. **C1** Structural Concrete *General location: at existing party wall*
- 6. **SG1** Window System General location: Glass spandrel panels and slab edge finish on tower and podium

## **17 ELM STREET**

**Exterior Finishes Material Palette** 