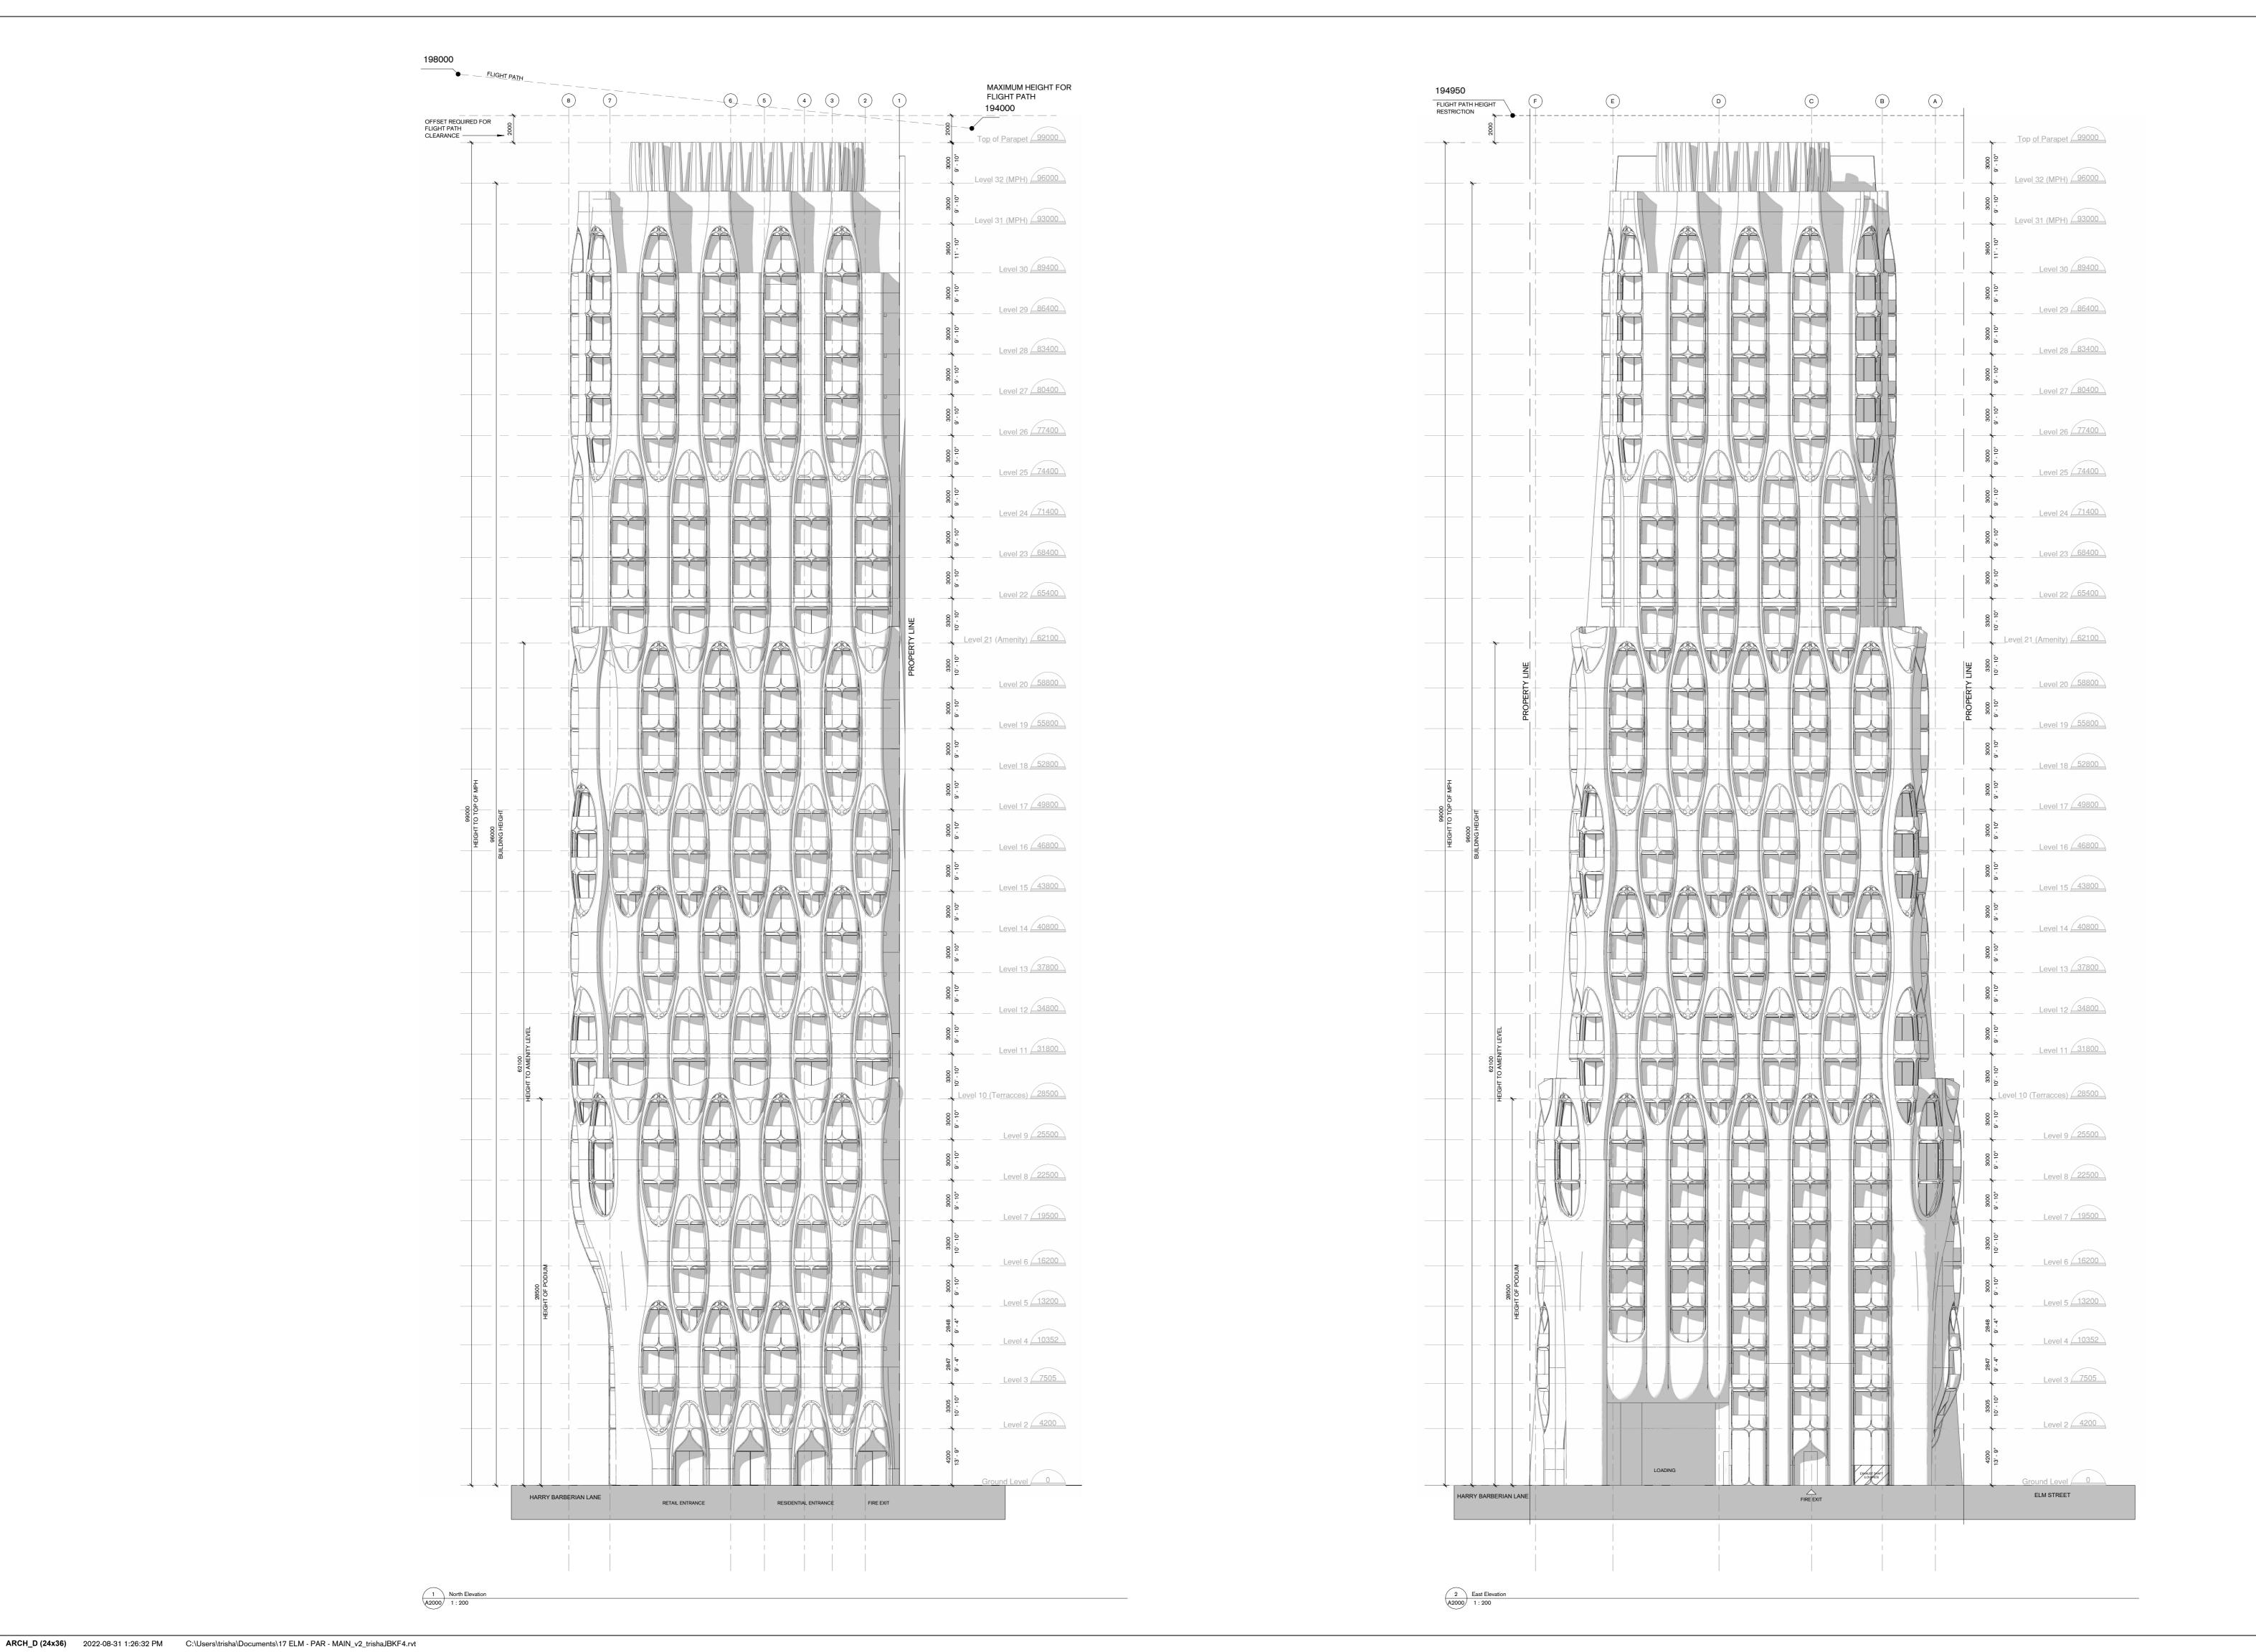

15-17 ELM STREET

Project Address 17 Elm Street Toronto, Ontario

**Building Elevations** 

88 A2000

NOT FOR CONSTRUCTION

This drawing is the property of PARTISANS Architects and has been repeared solely for the use of

Project 15-17 ELM STREET

Project Address
17 Elm Street

Toronto, Ontario M5G 1H1

Building Elevations

Permit
Tender
Contract
Construction

 No.
 DESCRIPTION
 Date

 1
 Issued for SPA
 Aug 22, 2022

NOT FOR CONSTRUCTION