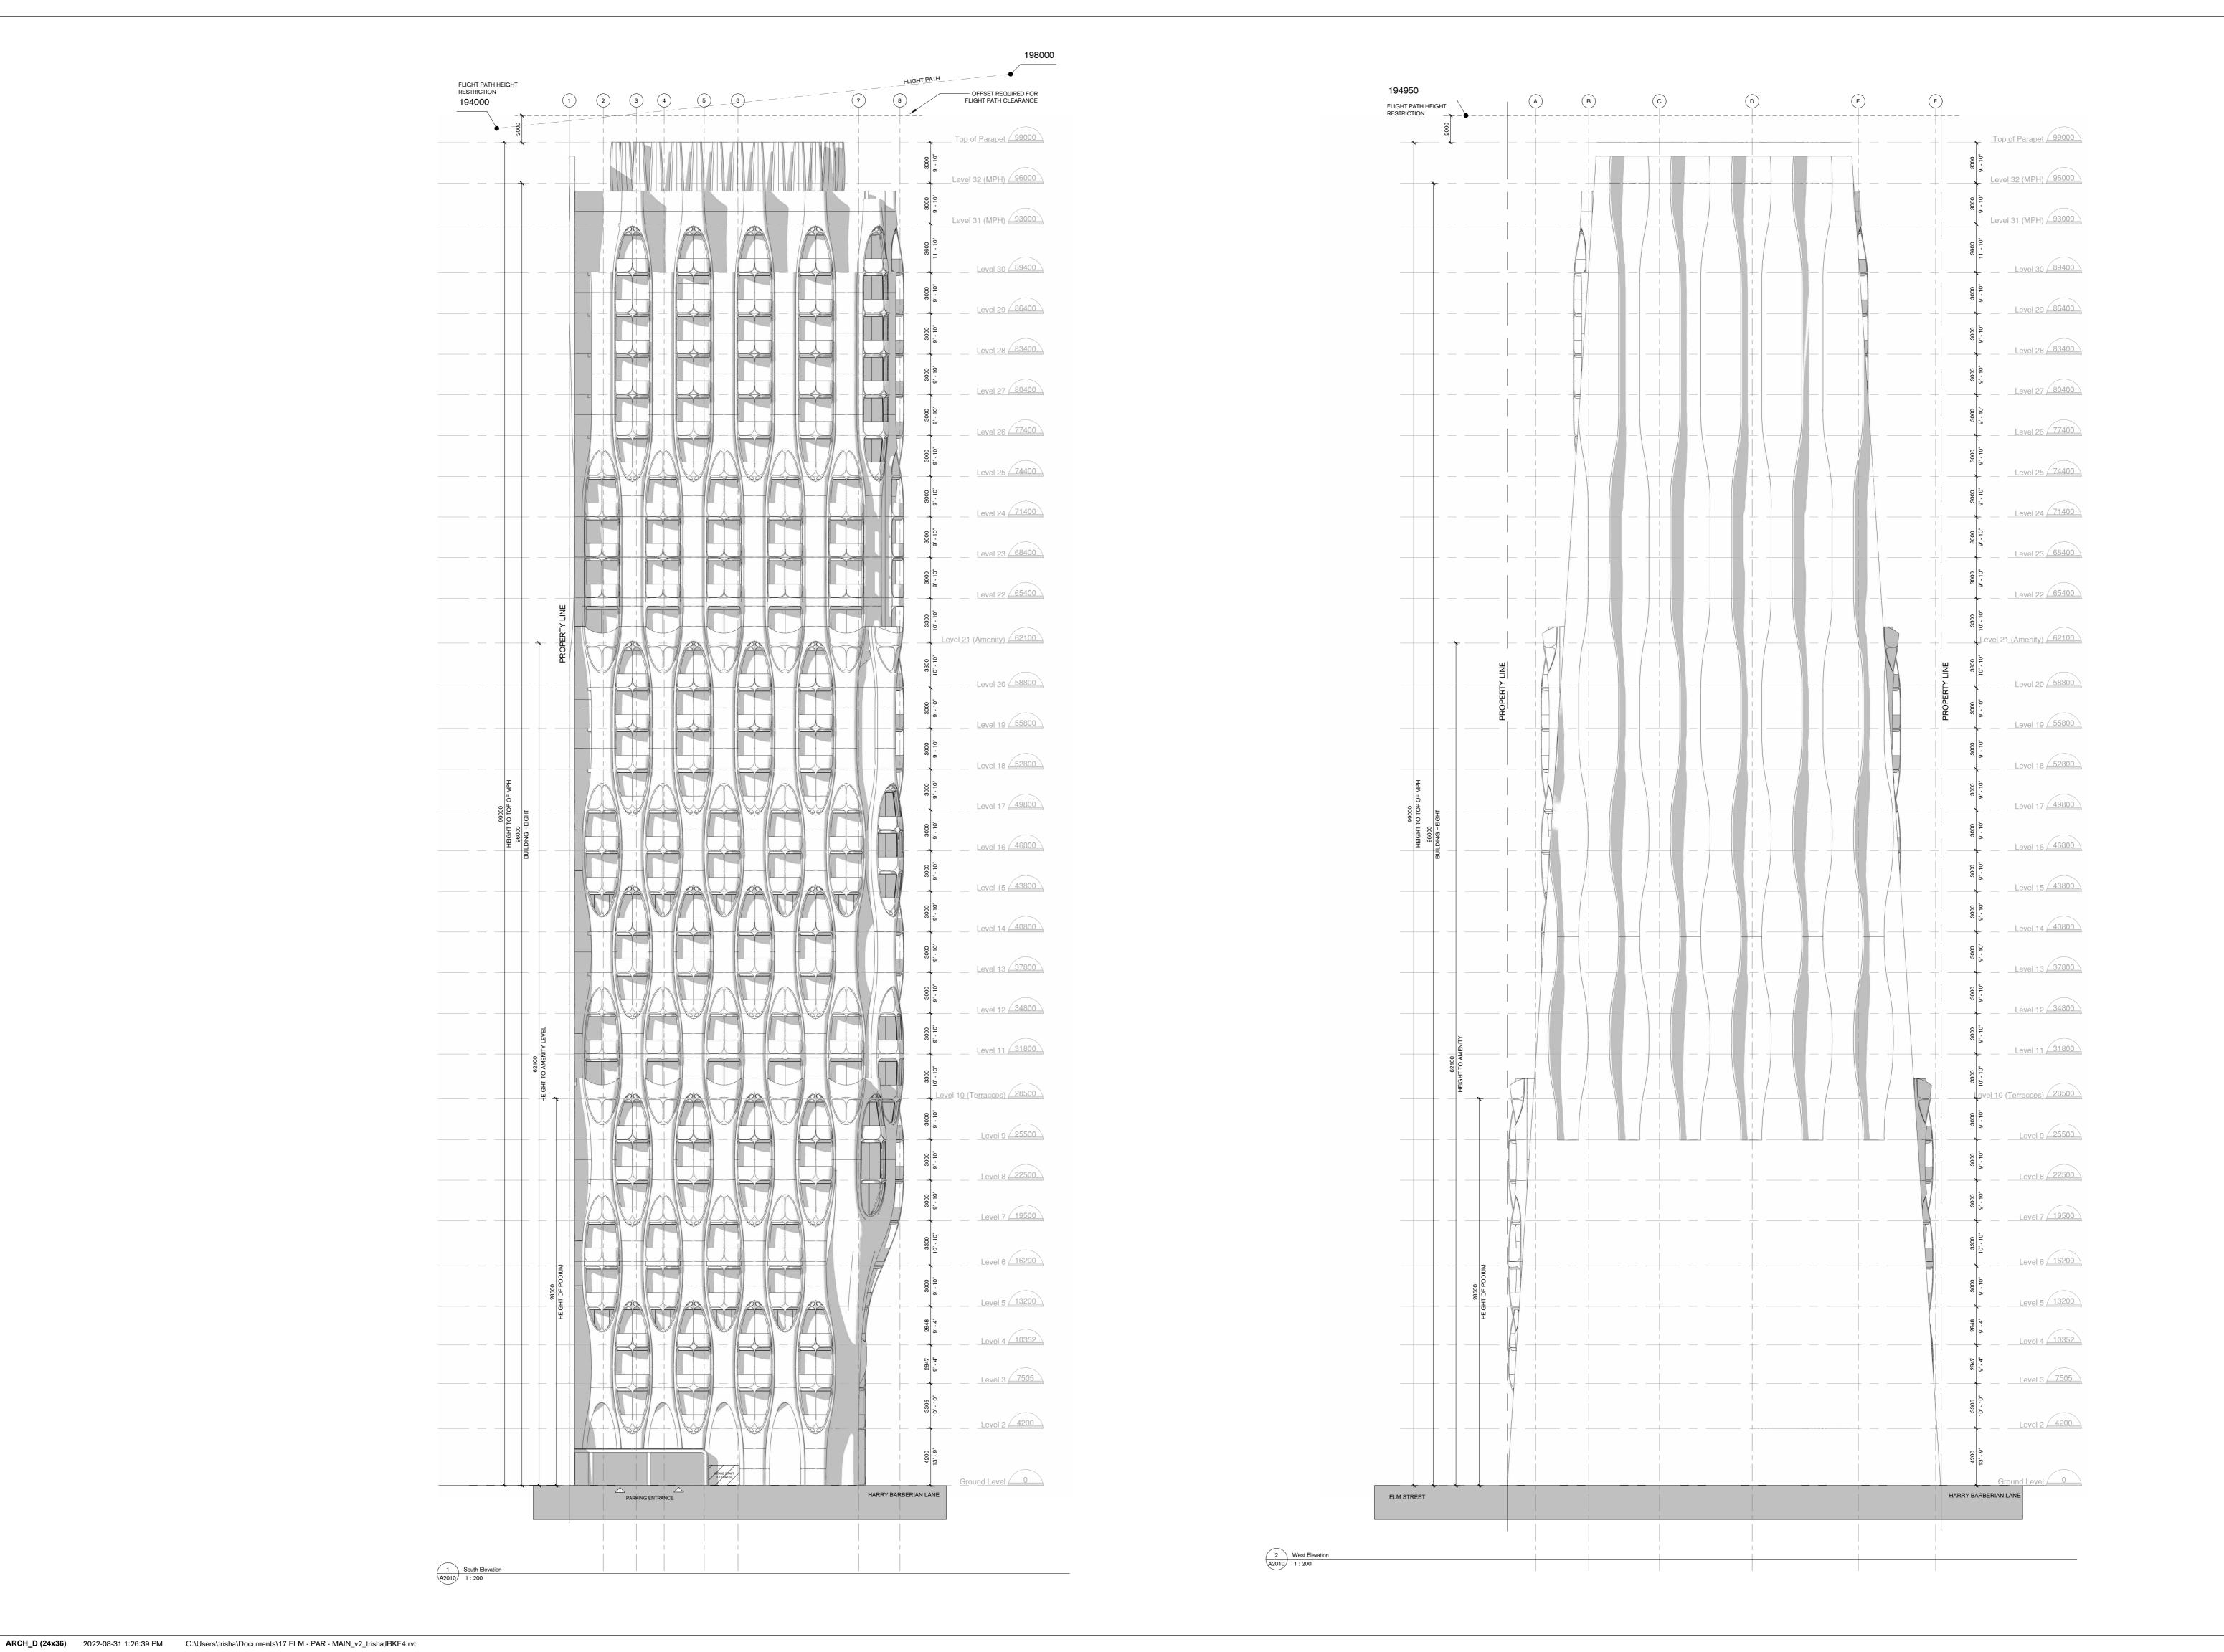

15-17 ELM STREET

Project Address 17 Elm Street Toronto, Ontario

**Building Elevations** 

88 A2000

NOT FOR CONSTRUCTION

This drawing is the property of PARTISANS Architects and has been repeared solely for the use of

Project 15-17 ELM STREET

Project Address
17 Elm Street

Toronto, Ontario M5G 1H1

Building Elevations

Permit
Tender
Contract
Construction

 No.
 DESCRIPTION
 Date

 1
 Issued for SPA
 Aug 22, 2022

NOT FOR CONSTRUCTION