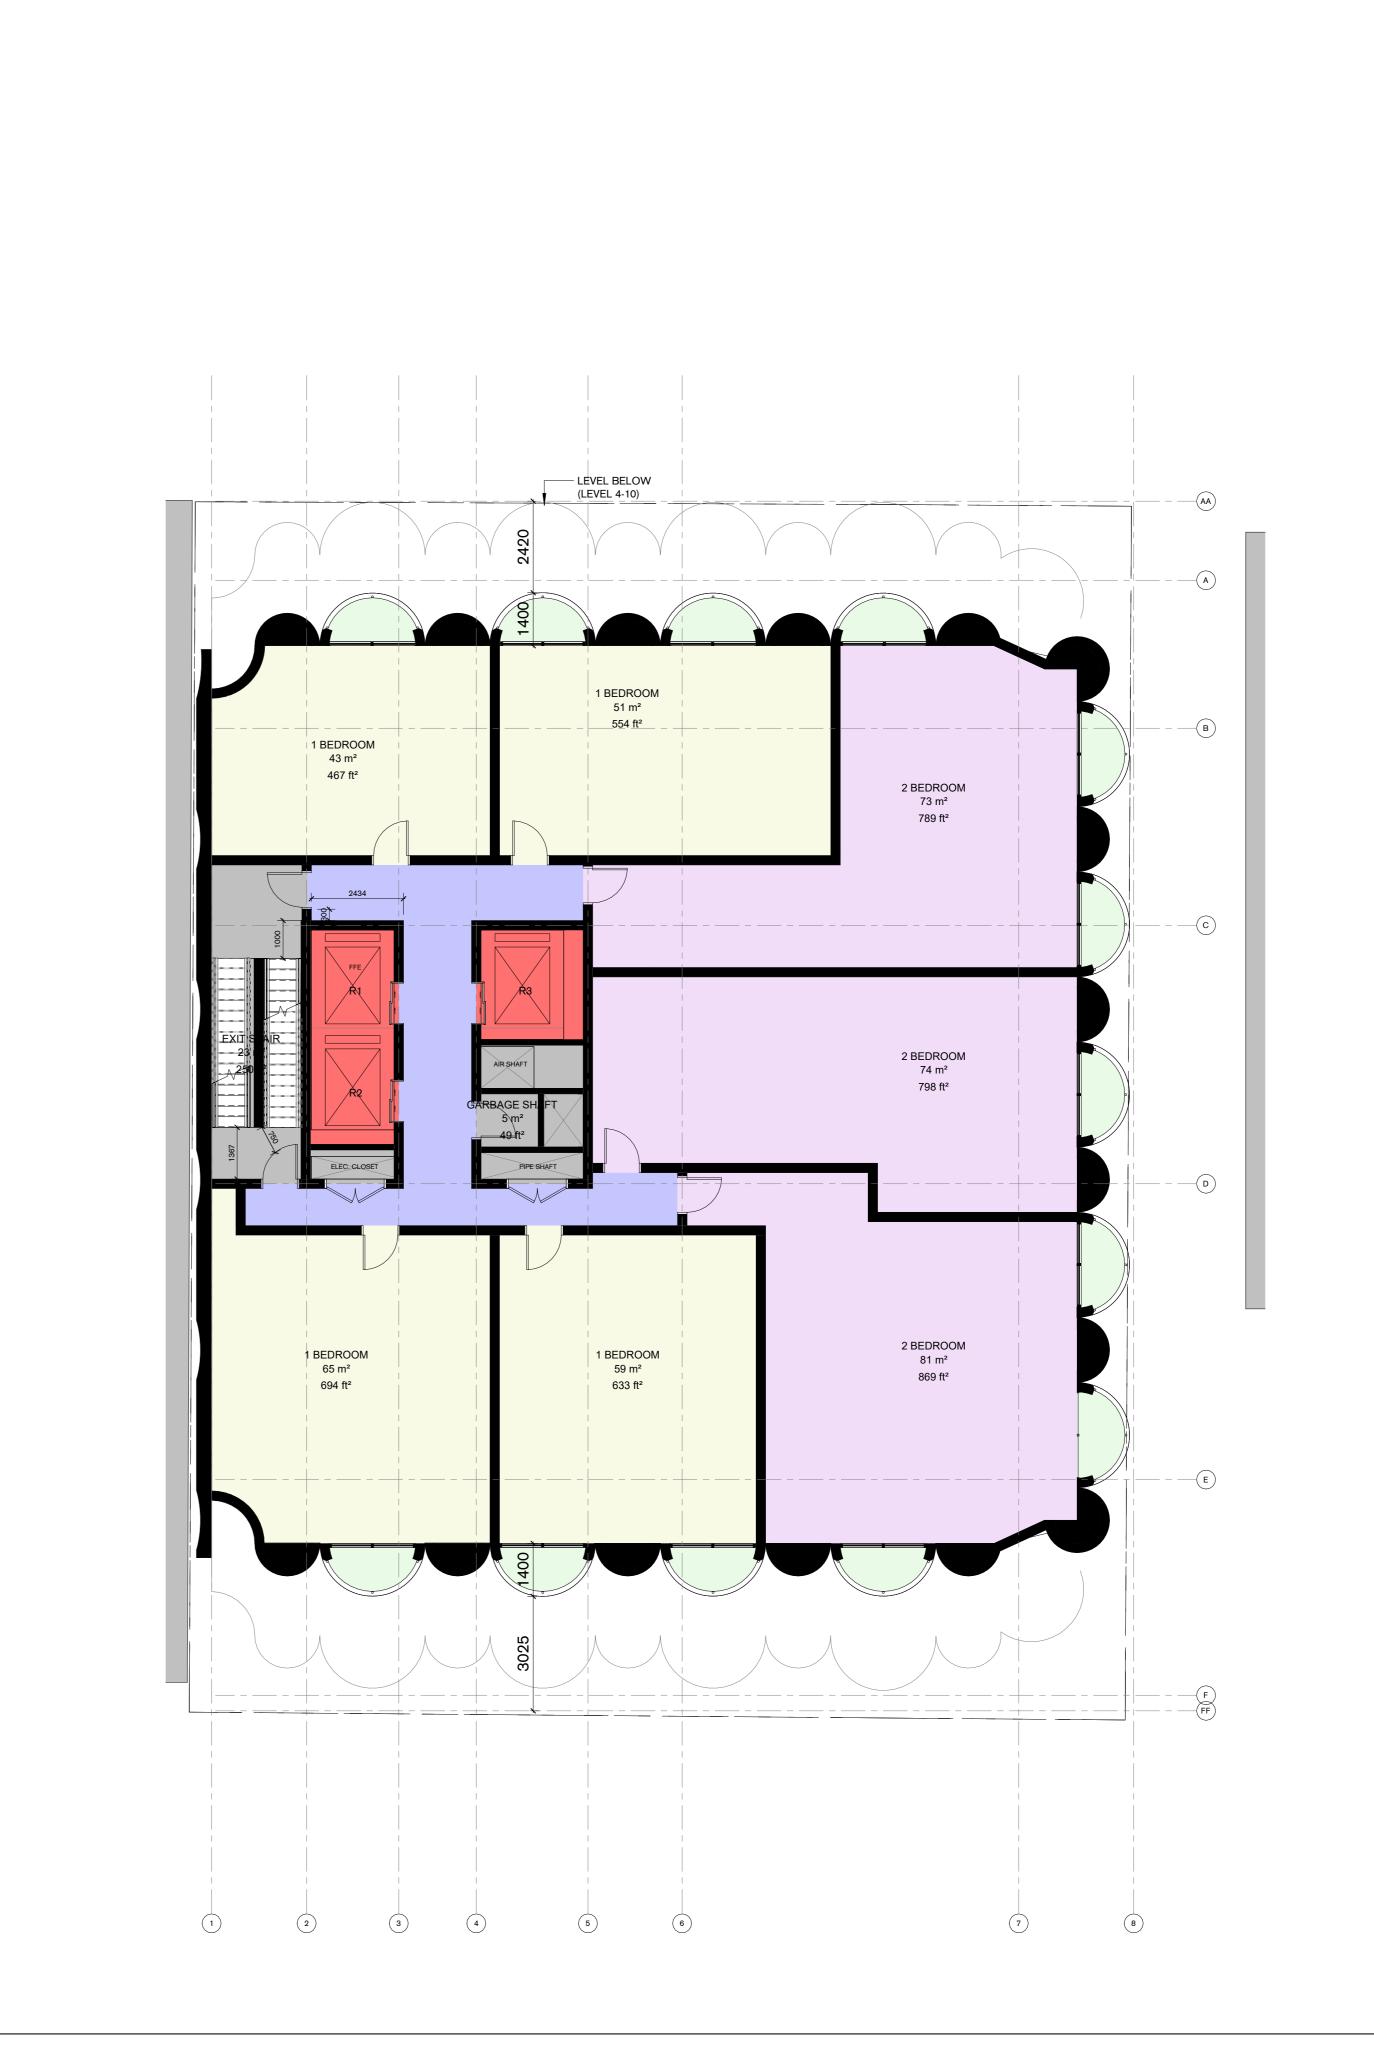

|          |          | 4.0 RESIDENTIAL AMENIT | Y INDOOR      |                        | *Required to provide 2sm inde                                  |
|----------|----------|------------------------|---------------|------------------------|----------------------------------------------------------------|
|          | LEVEL    | SM                     | SF            | Required (SM)          | *Required indoor amenity dec                                   |
| LEVEL    | 21       | 348                    | 3,746         | 2SM / Unit             |                                                                |
|          |          |                        |               | 4                      | 348                                                            |
| £ F      | TOTA     | AL. 348                |               |                        |                                                                |
| AMEN     |          |                        |               |                        |                                                                |
| < I      |          |                        |               |                        |                                                                |
| <i>5</i> |          | 4.2 AMENITY OUTDO      | OOR           |                        | *Required to provide 2sm out                                   |
|          | LEVEL    | 4.2 AMENITY OUTDO      | SF SF         | Required               | *Required to provide 2sm out                                   |
| 4. GROUN |          |                        |               | Required<br>2SM / Unit | *Required to provide 2sm out                                   |
| 4.       | ND       | SM                     | SF            |                        | *Required to provide 2sm ou                                    |
| GROUN    | ND<br>21 | <b>SM</b> 74           | <b>SF</b> 797 | 2SM / Unit             | *Required to provide 2sm ou<br>348 *green roof can only be 25% |