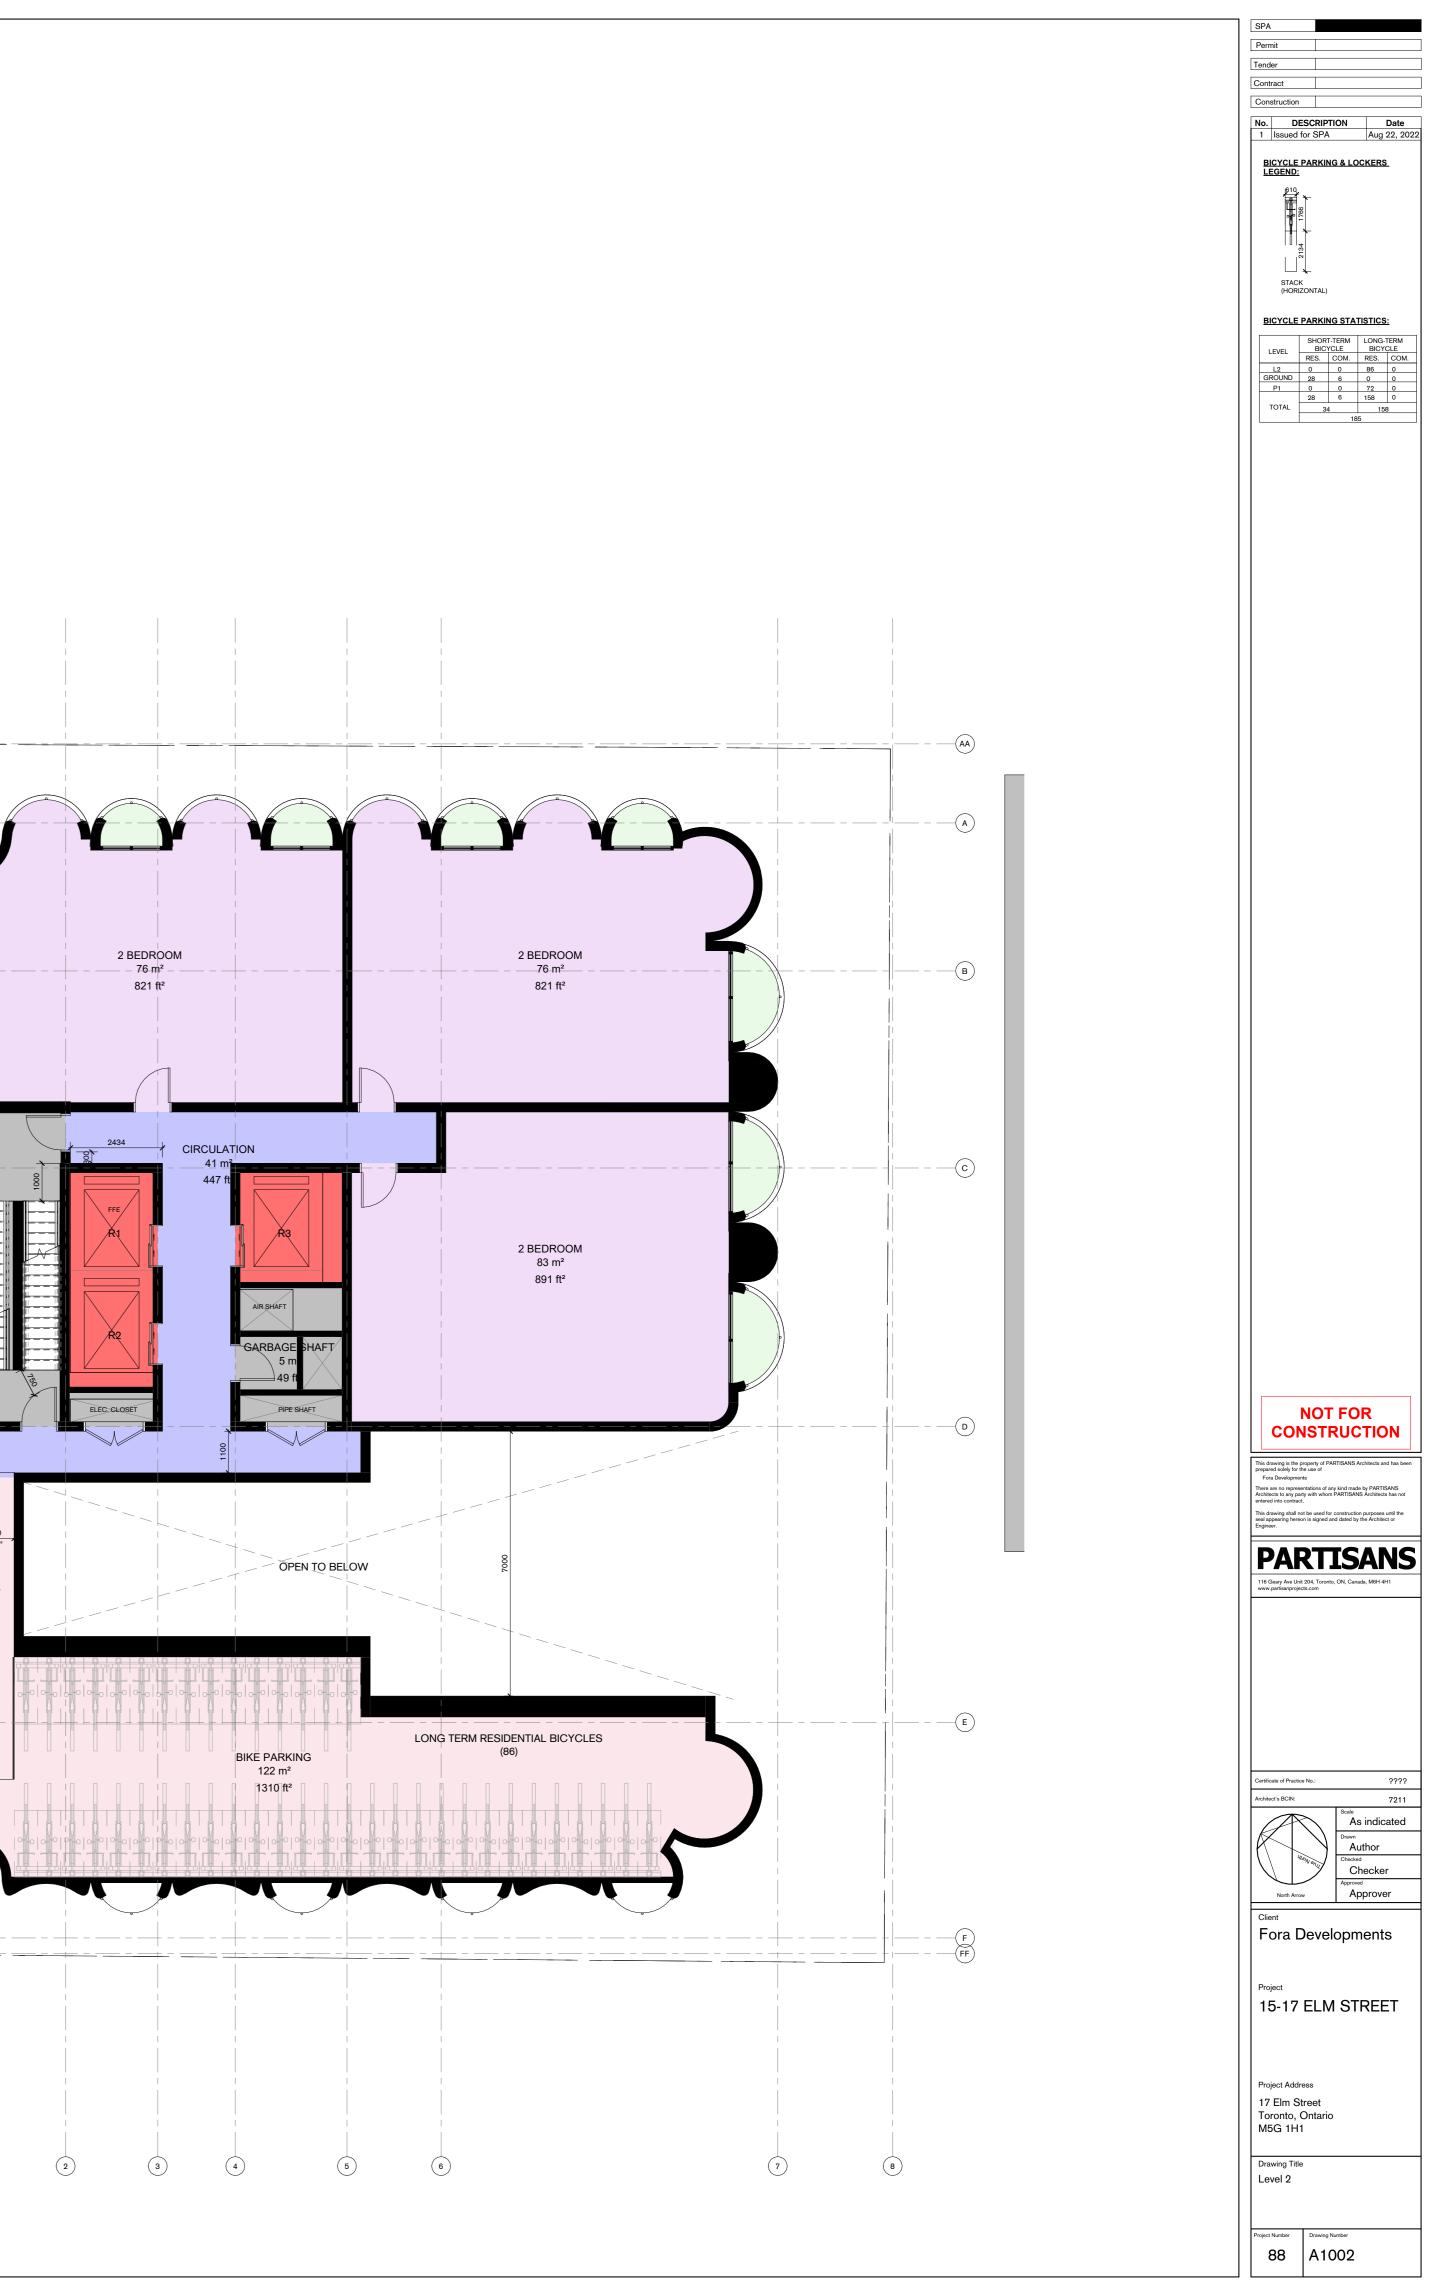

| INFO |              |               |                     |                  | _               |              |
|------|--------------|---------------|---------------------|------------------|-----------------|--------------|
| 빝    | 1.1 RESIDENT | IAL GFA       | 1.2 NON-RESID       | DENTIAL GFA      | 1.3 TOTAL GFA   | PER 425-1993 |
| জ.   | SF           | SM            | SF                  | SM               | SF              | SM           |
| _    | 152,452      | 14,163        | 2,153               | 200              | 154,604         | 14,36        |
|      |              |               |                     |                  |                 |              |
|      |              |               | 1.5 UNIT COUNT TOTA | LS               |                 |              |
|      | UNIT TYPE    | TOTAL AREA SM | TOTAL AREA SF       | TOTAL UNIT COUNT | % OF TOTAL UNIT | REQUIRED %   |
|      | STUDIO       | 501.0         | 5,393               | 5                | 3%              | 109          |
|      | 1B           | 6075.0        | 65,391              | 95               | 55%             | 659          |
|      | 2B           | 2297.0        | 24,725              | 51               | 29%             |              |
|      | 3B           | 1510.0        | 16,254              | 23               | 13%             | 109          |

|          |          | 4.0 RESIDENTIAL AMENIT | Y INDOOR      |                        | *Required to provide 2sm inde                                  |
|----------|----------|------------------------|---------------|------------------------|----------------------------------------------------------------|
|          | LEVEL    | SM                     | SF            | Required (SM)          | *Required indoor amenity dec                                   |
| LEVEL    | 21       | 348                    | 3,746         | 2SM / Unit             |                                                                |
|          |          |                        |               | 4                      | 348                                                            |
| £ F      | TOTA     | AL. 348                |               |                        |                                                                |
| AMEN     |          |                        |               |                        |                                                                |
| < I      |          |                        |               |                        |                                                                |
| <i>5</i> |          | 4.2 AMENITY OUTDO      | OOR           |                        | *Required to provide 2sm out                                   |
|          | LEVEL    | 4.2 AMENITY OUTDO      | SF SF         | Required               | *Required to provide 2sm out                                   |
| 4. GROUN |          |                        |               | Required<br>2SM / Unit | *Required to provide 2sm out                                   |
| 4.       | ND       | SM                     | SF            |                        | *Required to provide 2sm ou                                    |
| GROUN    | ND<br>21 | <b>SM</b> 74           | <b>SF</b> 797 | 2SM / Unit             | *Required to provide 2sm ou<br>348 *green roof can only be 25% |