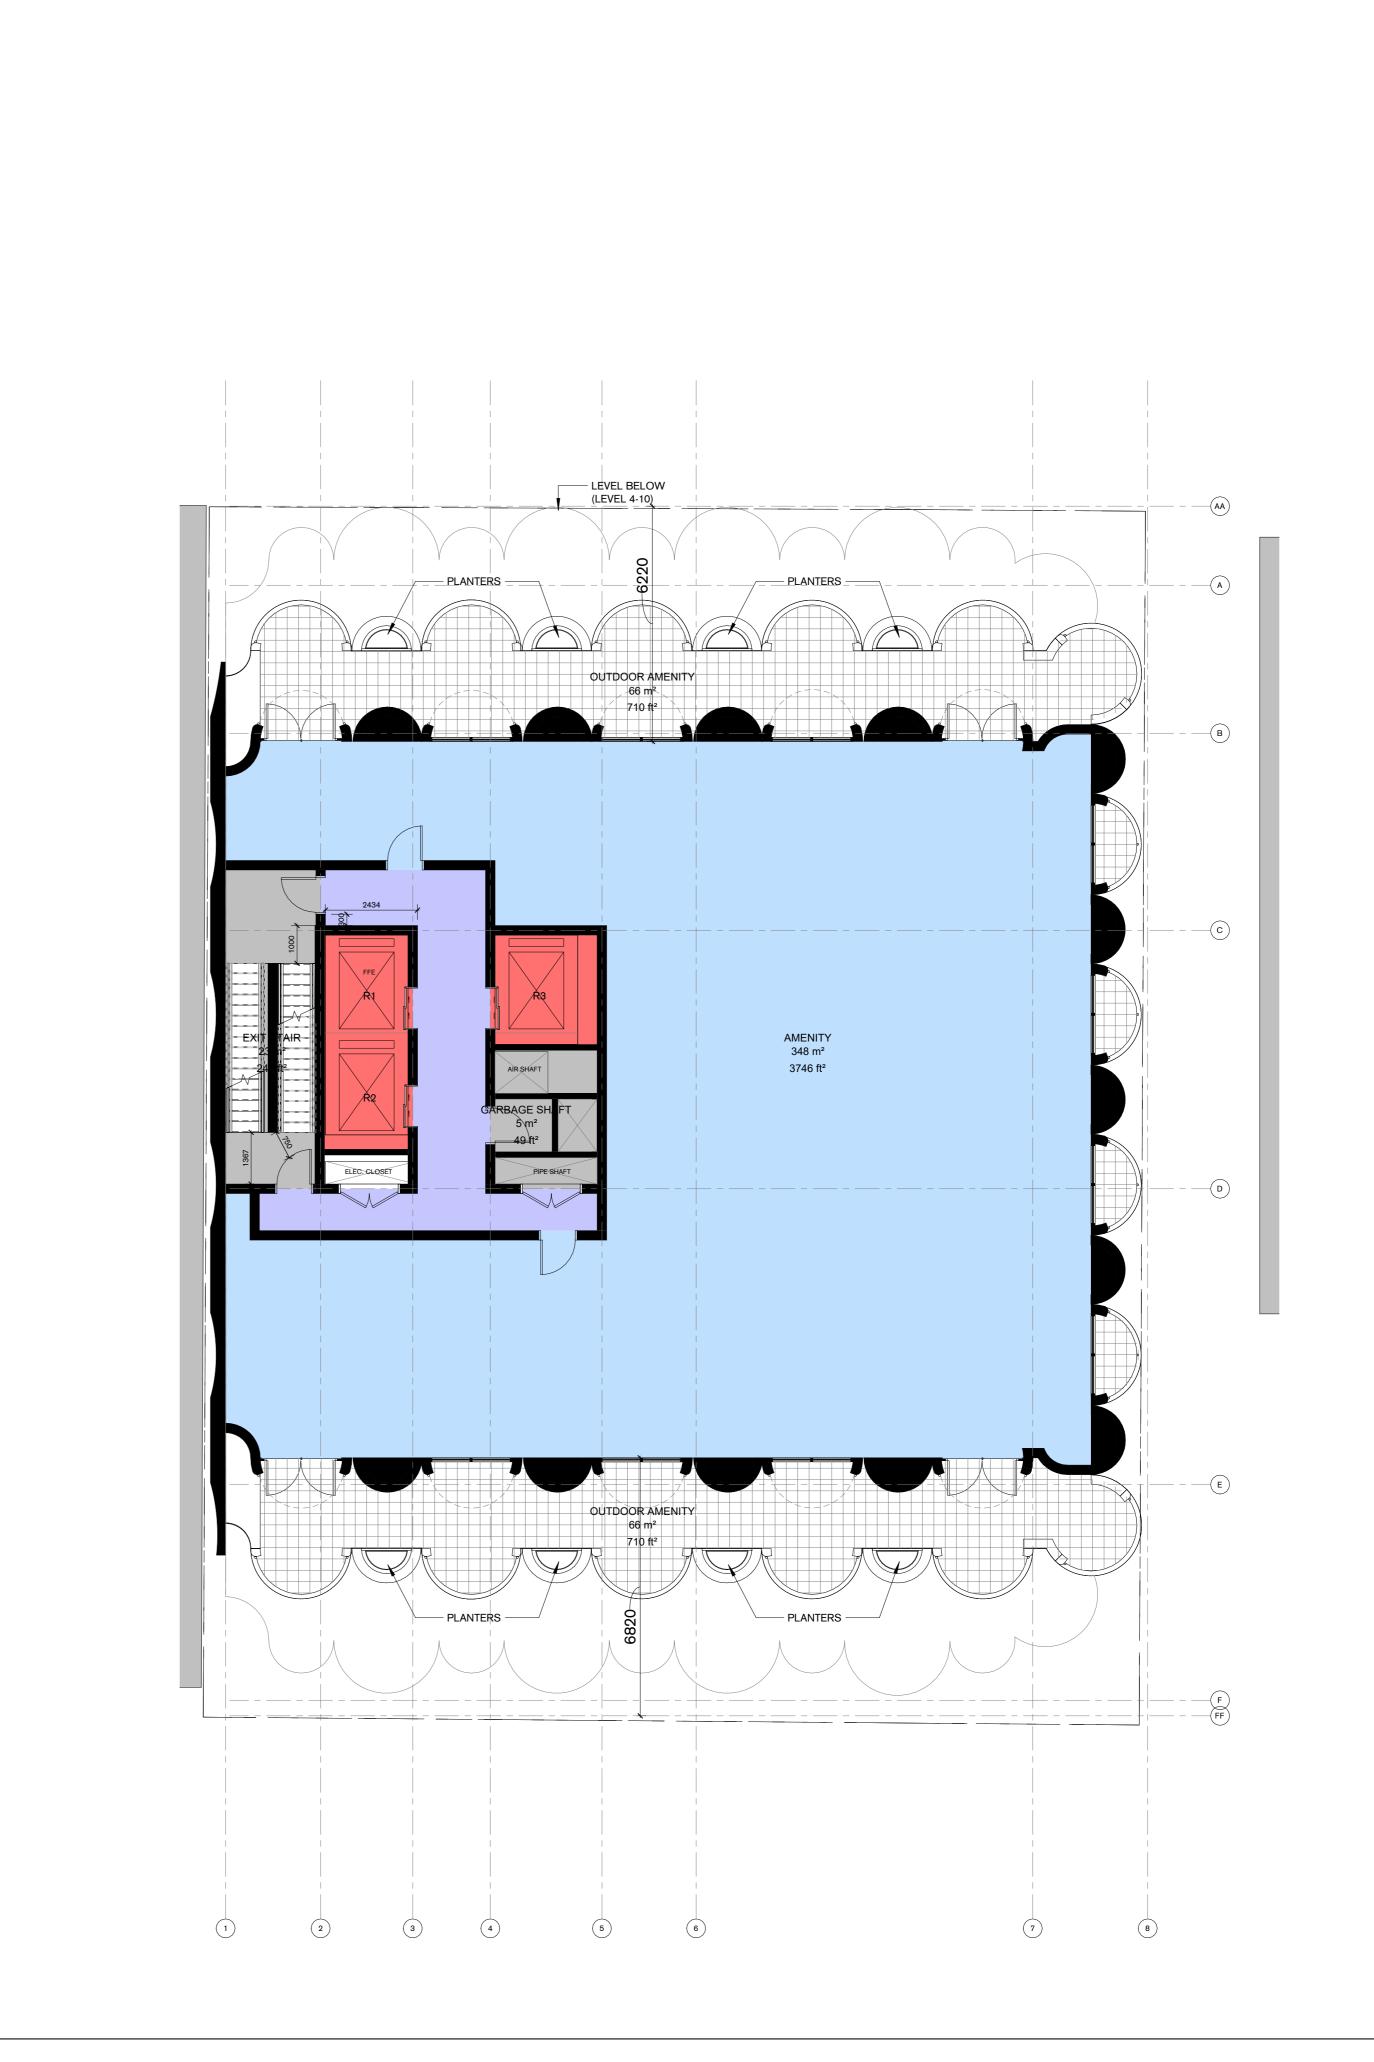

|          |          | 4.0 RESIDENTIAL AMENIT | Y INDOOR      |                        | *Required to provide 2sm inde                                  |
|----------|----------|------------------------|---------------|------------------------|----------------------------------------------------------------|
|          | LEVEL    | SM                     | SF            | Required (SM)          | *Required indoor amenity dec                                   |
| LEVEL    | 21       | 348                    | 3,746         | 2SM / Unit             |                                                                |
|          |          |                        |               | 4                      | 348                                                            |
| £ F      | TOTA     | AL. 348                |               |                        |                                                                |
| AMEN     |          |                        |               |                        |                                                                |
| < I      |          |                        |               |                        |                                                                |
| <i>5</i> |          | 4.2 AMENITY OUTDO      | OOR           |                        | *Required to provide 2sm out                                   |
|          | LEVEL    | 4.2 AMENITY OUTDO      | SF SF         | Required               | *Required to provide 2sm out                                   |
| 4. GROUN |          |                        |               | Required<br>2SM / Unit | *Required to provide 2sm out                                   |
| 4.       | ND       | SM                     | SF            |                        | *Required to provide 2sm ou                                    |
| GROUN    | ND<br>21 | <b>SM</b> 74           | <b>SF</b> 797 | 2SM / Unit             | *Required to provide 2sm ou<br>348 *green roof can only be 25% |