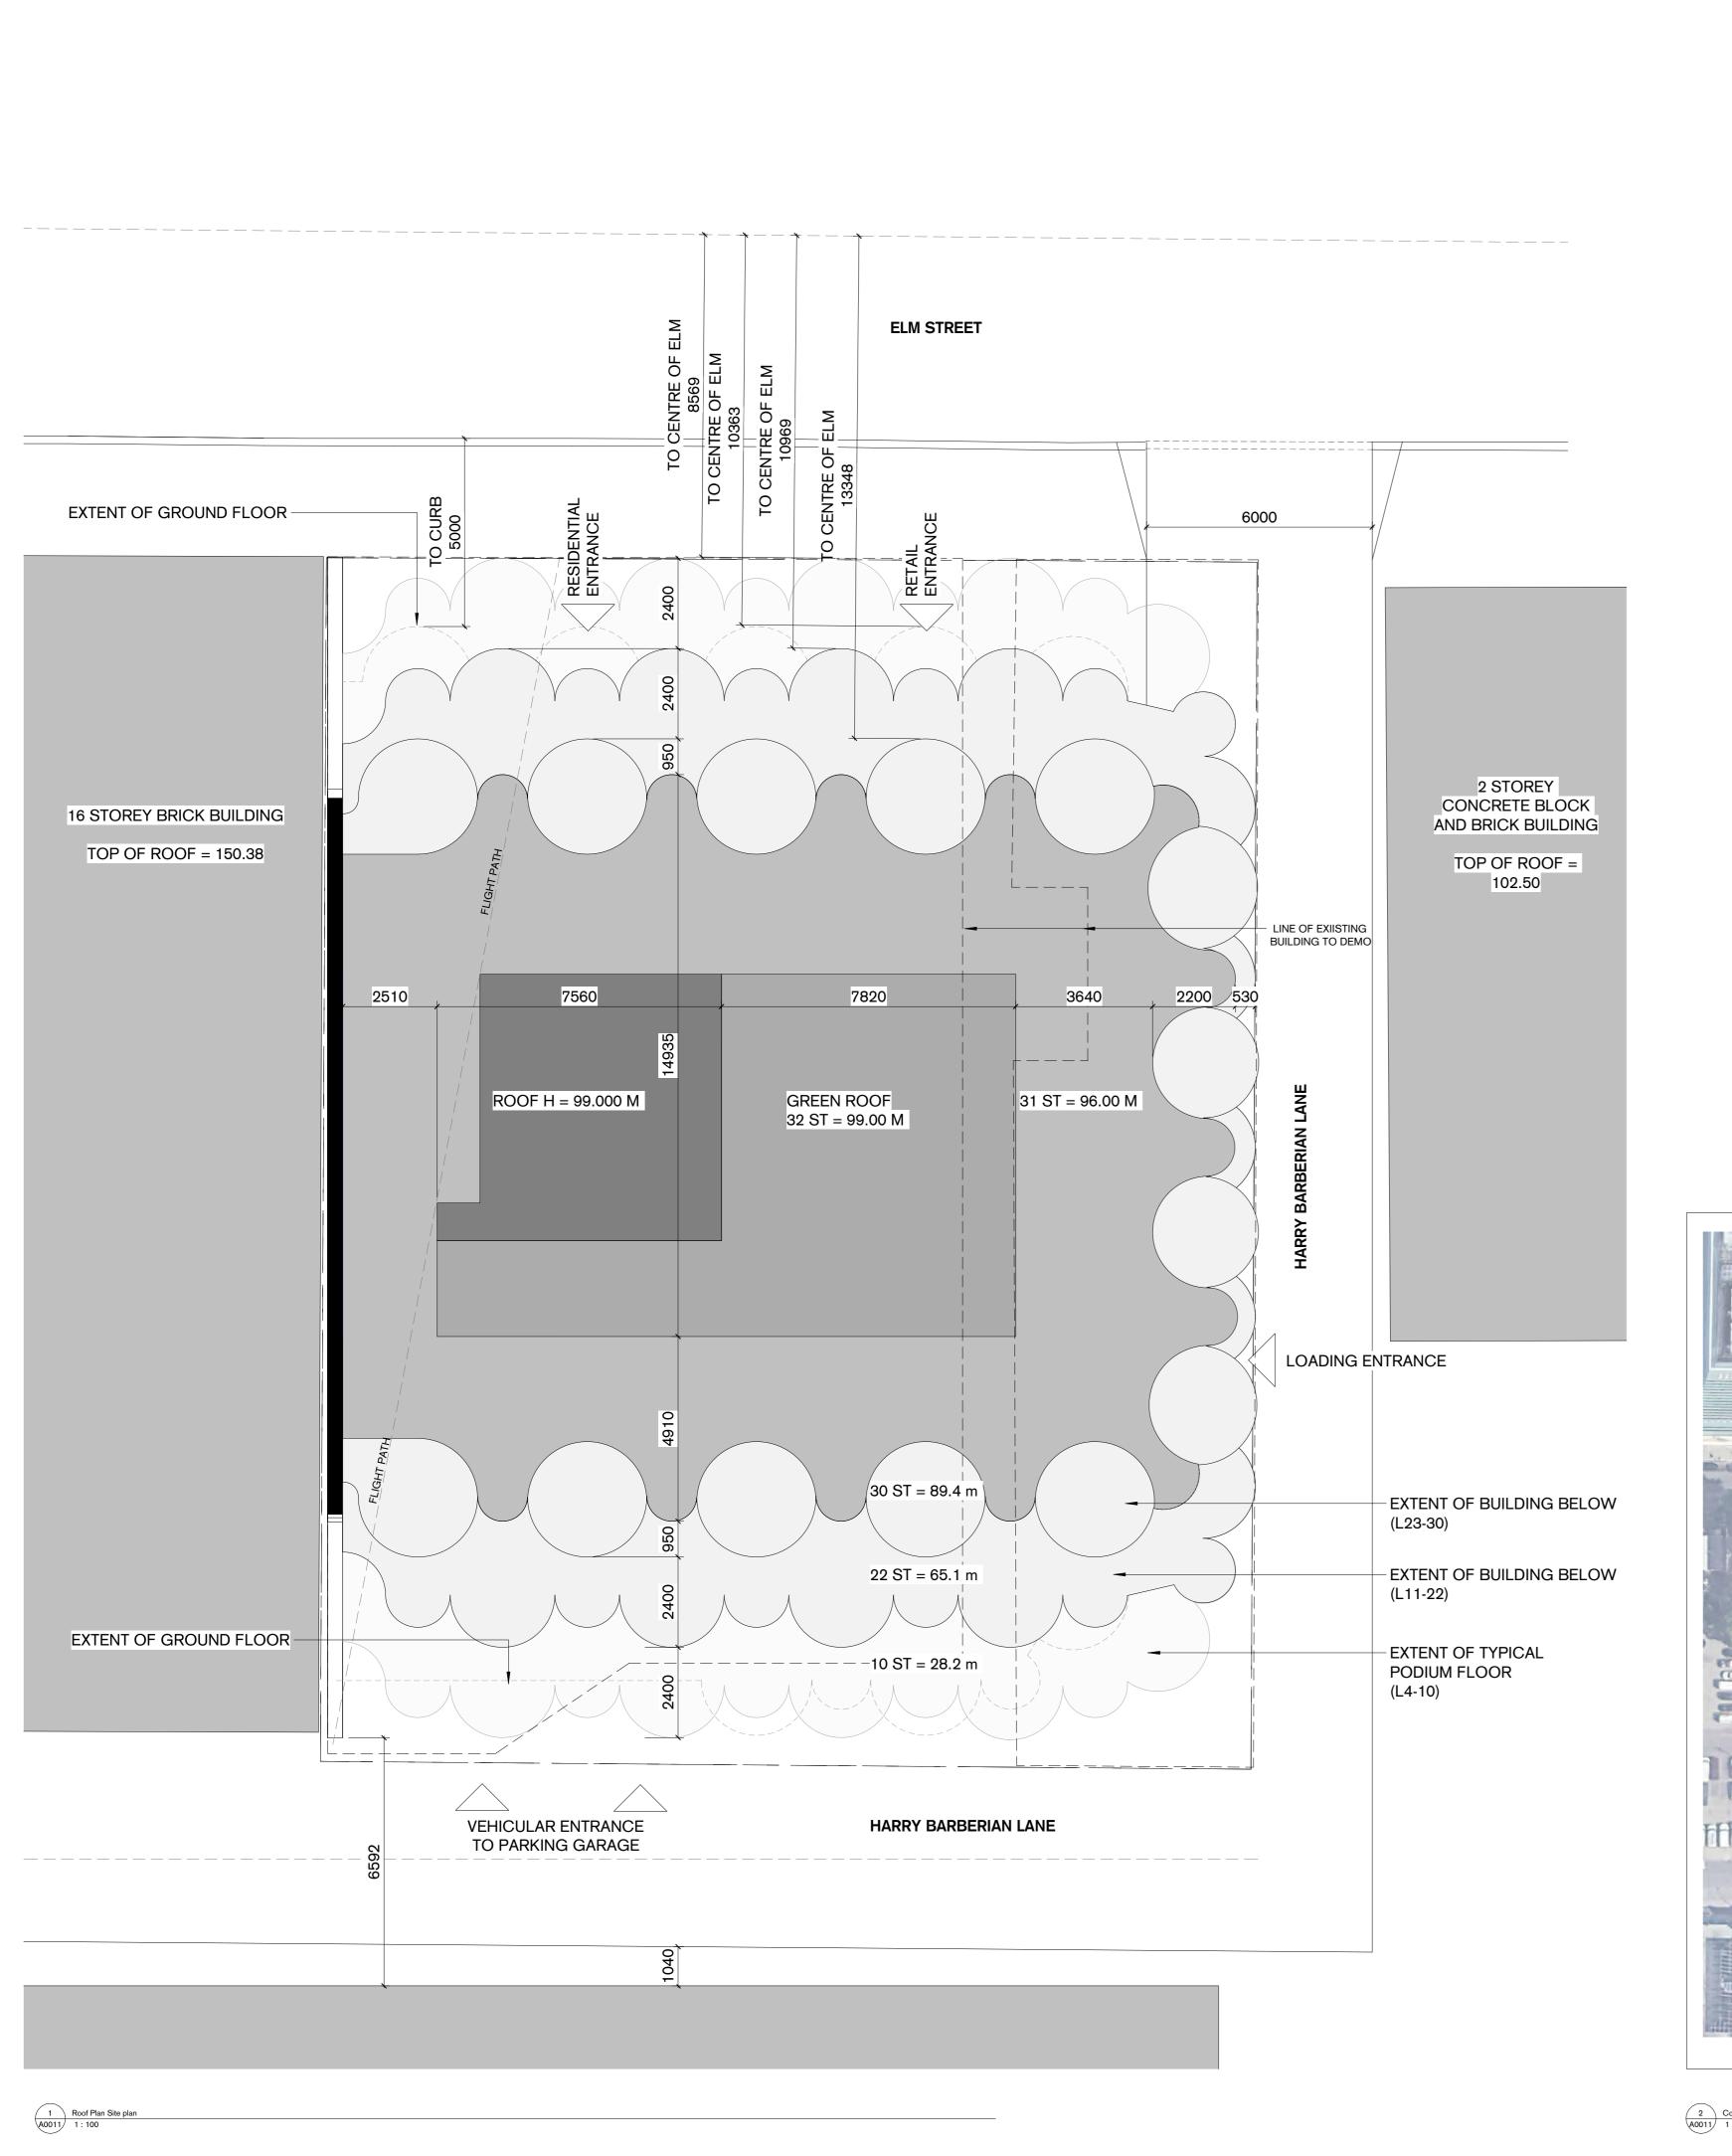

# 15 & 17 Elm Street

Toronto, Ontario

220 - 2440 Dundas St. W, Toronto, ON, M6P 1W9 416 536 3600 www.foradevelopments.com

| ARCHITECTURAL LIST |                                                         |  |  |  |
|--------------------|---------------------------------------------------------|--|--|--|
|                    |                                                         |  |  |  |
| A0000              | Cover Sheet / Project Info / Consulatants / Code Matrix |  |  |  |
| A0001              | Project Statistics                                      |  |  |  |
| A0002              | Saleable Area                                           |  |  |  |
| A0003              | GCA & GFA                                               |  |  |  |
| A0004              | TGS Statistics                                          |  |  |  |
| A0011              | Site Plan                                               |  |  |  |
| A900               | Level P2                                                |  |  |  |
| A901               | Level P1                                                |  |  |  |
| A1000              | Ground Floor Plan                                       |  |  |  |
| A1002              | Level 2                                                 |  |  |  |
| A1003              | Typical Podium Floor (Level 3-7)                        |  |  |  |
| A1004              | Typical Podium Floor (Level 8-9)                        |  |  |  |
| A1005              | Podium Terraces (Level 10)                              |  |  |  |
| A1006              | Typical Tower Floor (Level 11-20)                       |  |  |  |
| A1007              | Amenity (Level 21)                                      |  |  |  |
| A1008              | Typical Tower Floor (Level 22-30)                       |  |  |  |
| A1009              | Mechanical Floor (Level 31)                             |  |  |  |
| A1010              | MPH (Level 32)                                          |  |  |  |
| A1011              | Roof Plan                                               |  |  |  |
| A2000              | Building Elevations                                     |  |  |  |
| A2010              | Building Elevations                                     |  |  |  |
| A2020              | Detailed Building Elevations                            |  |  |  |
| A3000              | Building Sections                                       |  |  |  |
| A4000              | Project Renders                                         |  |  |  |
| A4001              | Project Renders                                         |  |  |  |

88 A0000

| SITE AREA (includes building area, paved area, and private road) | 793 sm    |
|------------------------------------------------------------------|-----------|
| PROPOSED TOTAL GFA                                               | 14,363 sm |
| PROPOSED AREA OF PRIVATE ROAD                                    | 96 sm     |
| PROPOSED FSI GROSS                                               | 18.12     |
| PROPOSED RESIDENTIAL GFA                                         | 14,163 sm |
| PROPOSED NUMBER OF UNITS                                         | 174       |
| PAVED AREA                                                       | 69 sm     |
| BUILDING HEIGHT                                                  | 99 m      |