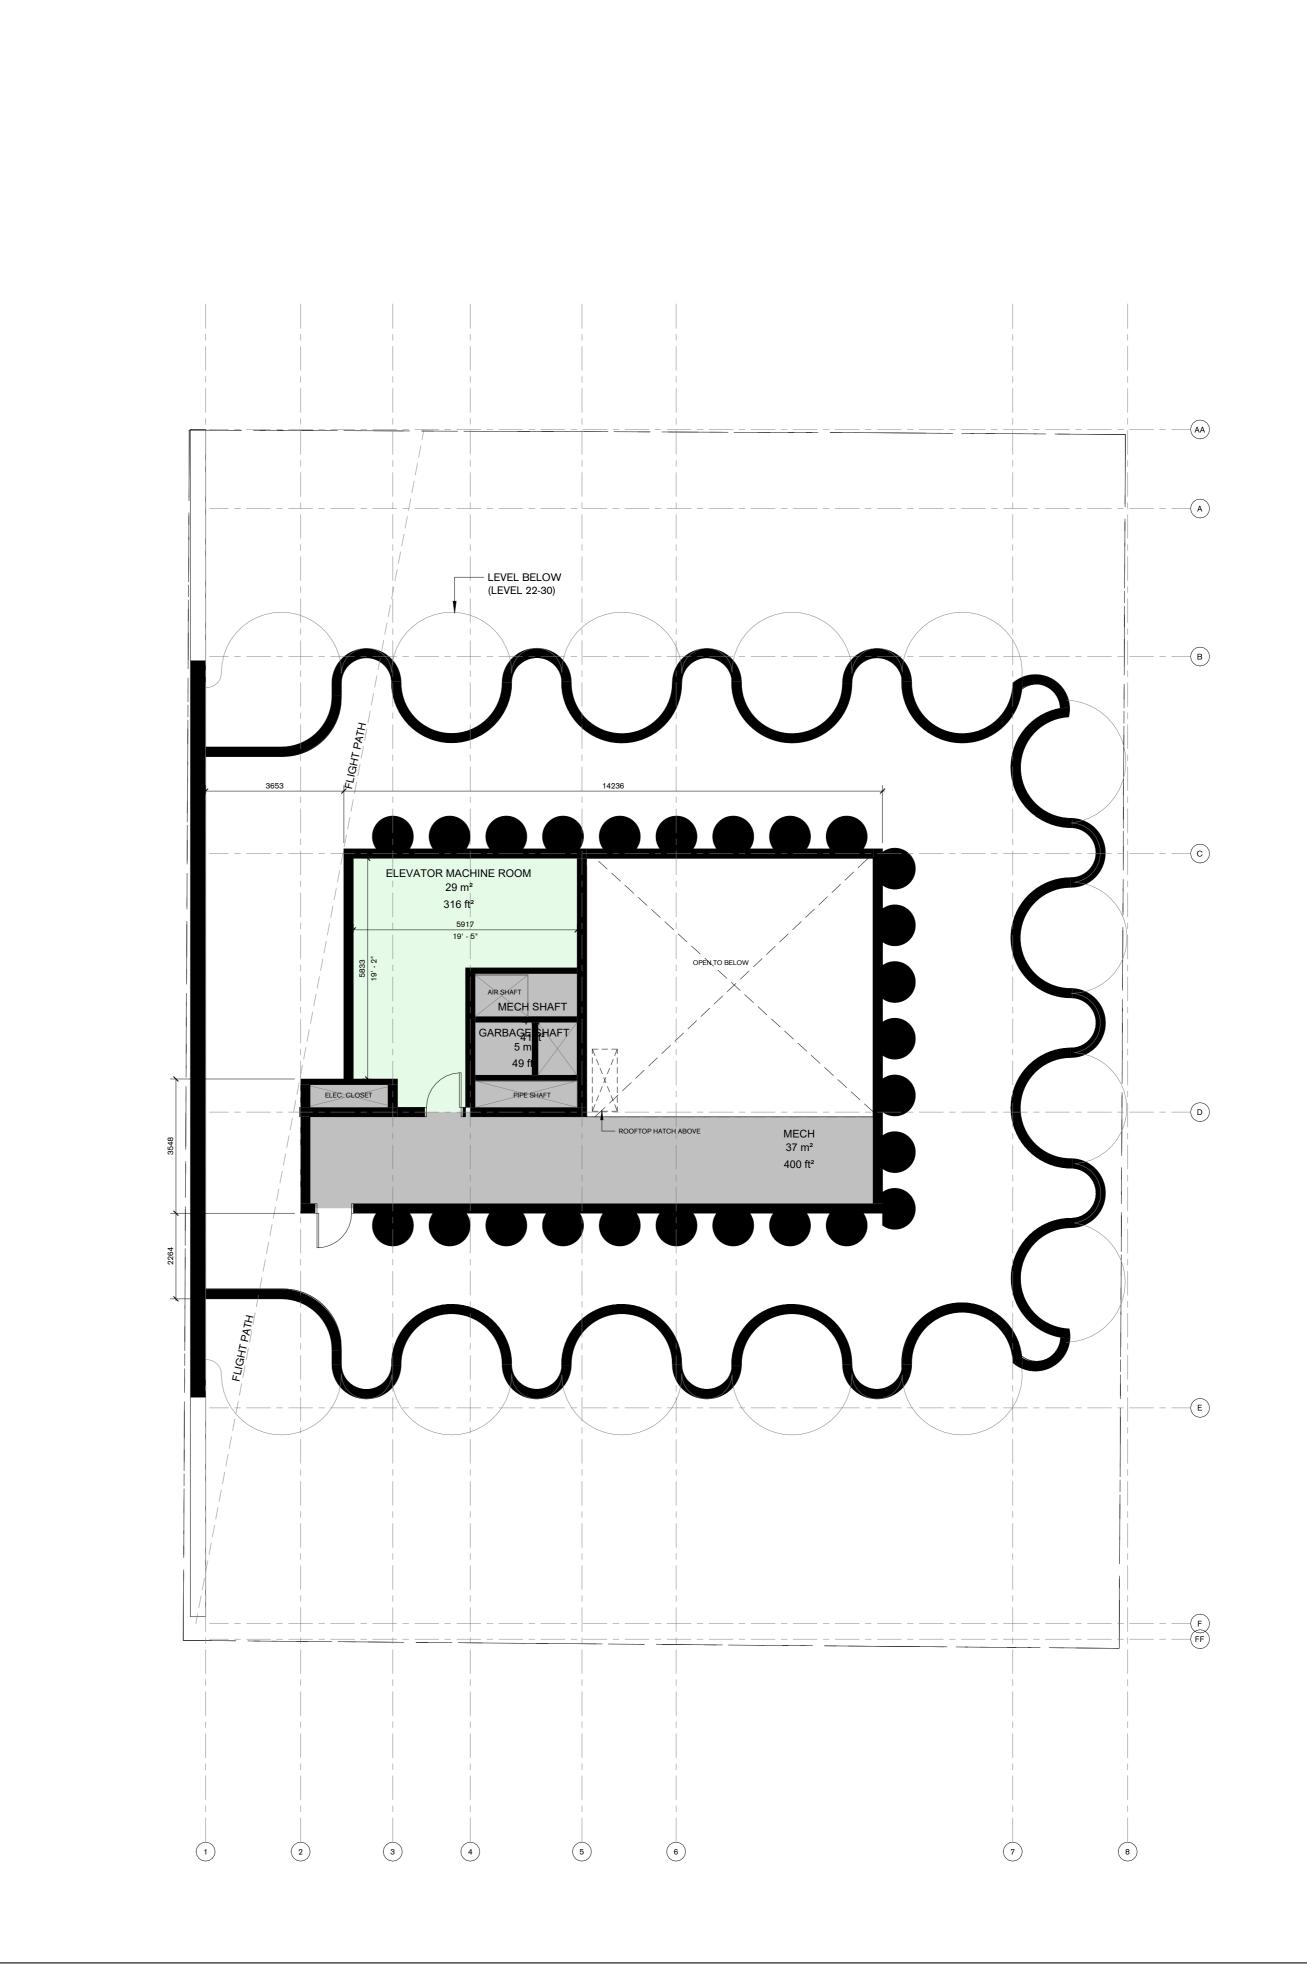

Issued for SPA Aug 22, 2022

NOT FOR CONSTRUCTION

This drawing is the property of PARTISANS Architects and has been prepared solely for the use of Fora Developments

There are no representations of any kind made by PARTISANS Architects to any party with whom PARTISANS Architects has not entered into contract.

This drawing shall not be used for construction purposes until the seal appearing hereon is signed and dated by the Architect or Engineer.

PARTISANS

116 Geary Ave Unit 204, Toronto, ON, Canada, M6H 4H1
www.partisanprojects.com

Client
Fora Developments

Project
15-17 ELM STREET

Project Address
17 Elm Street
Toronto, Ontario
M5G 1H1

Drawing Title
Mechanical Floor (Level 31)

ARCH\_D (24x36) 2022-08-31 1:26:23 PM C:\Users\trisha\Documents\17 ELM - PAR - MAIN\_v2\_trishaJBKF4.rvt







This drawing is the property of PARTISANS Architects and has been prepared solely for the use of Fora Developments

There are no representations of any kind made by PARTISANS Architects to any party with whom PARTISANS Architects has not entered into contract.

This drawing shall not be used for construction purposes until the seal appearing hereon is signed and disted by the Architect or Engineer.

PARTISANS

116 Geary Ave Unit 204, Toronto, ON, Canada, M6H 4H1
www.parlisanprojects.com

| Certificate of Practice No.: | ????            |
|------------------------------|-----------------|
| Architect's BCIN:            | 7211            |
| Note Note:                   | 1:100           |
|                              | Author          |
|                              | Checker Check