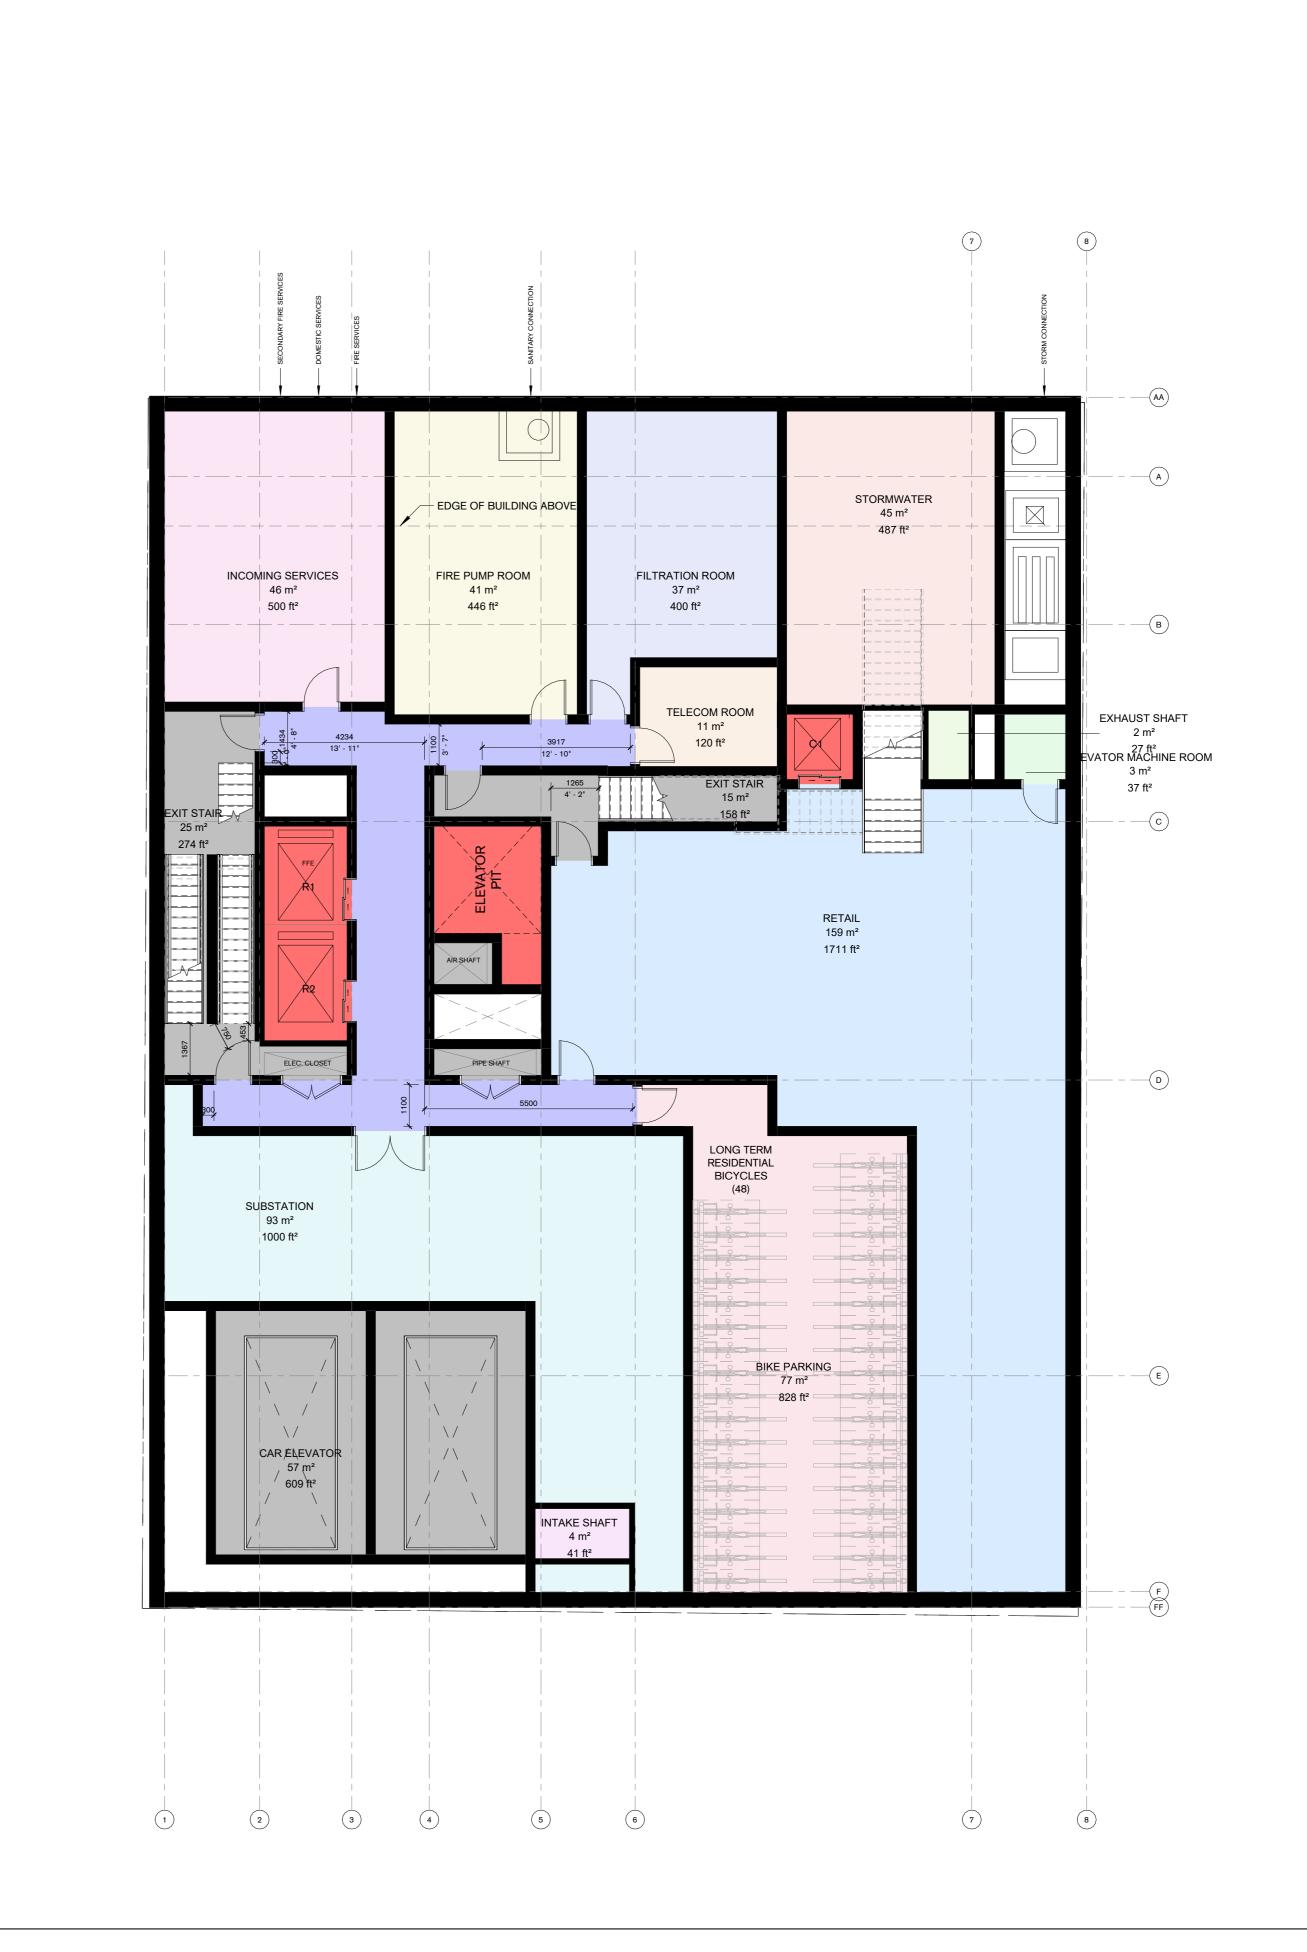

|          |          | 2.1 PARKIN | G SUMMARY PROVIDED |                            |           |                           |
|----------|----------|------------|--------------------|----------------------------|-----------|---------------------------|
| _ [      | LEVEL    | RES        |                    | TOTAL                      |           |                           |
| INFO     | P1       |            | 0                  |                            |           |                           |
| <u>≤</u> | P2       |            | 22                 | 22                         |           |                           |
| PARKING  |          |            |                    | BICYCLE PARKING            |           |                           |
| 2.       | LEVEL    |            | SHORT TERM         | REQUIRED (0.1 spaces/unit) | LONG TERM | REQUIRED (0.9 spces/unit) |
| ``       | LEVEL 1  |            | 40                 |                            | 0         |                           |
|          | LEVEL 2  |            |                    | 28                         | 86        | 157                       |
|          |          |            |                    |                            |           |                           |
| -        | LEVEL P1 |            |                    |                            | 72        |                           |