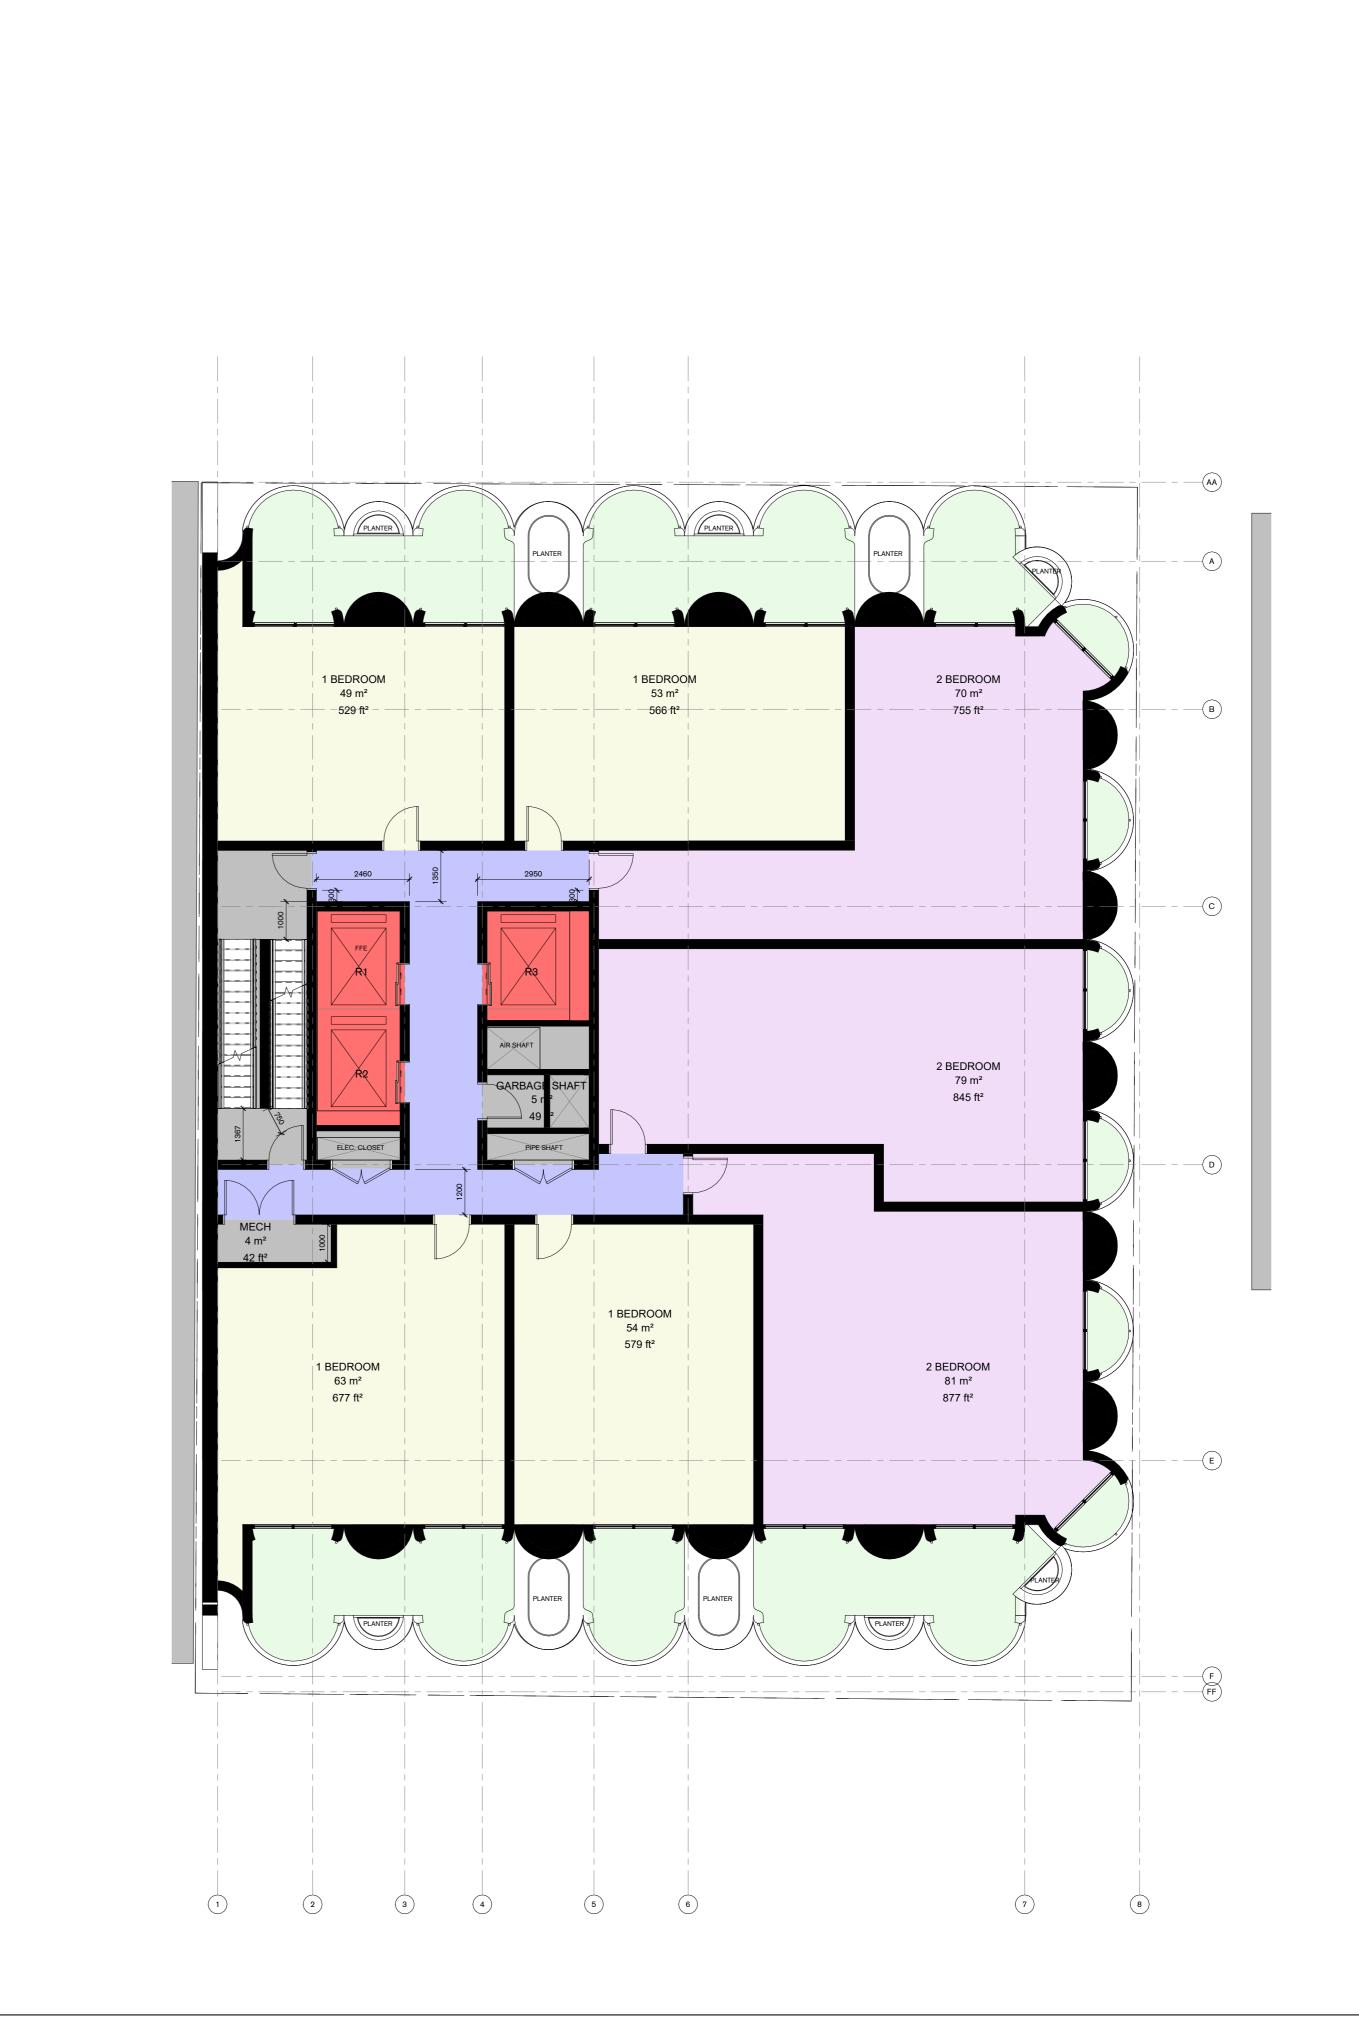

| UNIT NA | ME UNIT TYPE | UNIT AREA SM       |
|---------|--------------|--------------------|
| 2B      | C1           | 76                 |
|         | C2<br>C3     | 83<br>76           |
|         | 100          | 235.0              |
|         |              |                    |
| STUDIO  | A1           | 43                 |
| 1B      | B1           | 63                 |
|         | B2           | 60                 |
|         | B3<br>B4     | 63                 |
| 3B      | D1           | 92                 |
|         | D2           | 94                 |
| •       | •            | 479.0              |
| STUDIO  | A1           | 44                 |
| 1B      | B1           | 64                 |
|         | B2           | 61                 |
|         | B3           | 63                 |
| 20      | B4           | 64                 |
| 3B      | D1<br>D2     | 92                 |
|         | 102          | 485.0              |
| STUDIO  | A1           | 45                 |
| 1B      | B1           | 67                 |
|         | B2           | 62                 |
|         | B3           | 62                 |
|         | B4           | 71                 |
| 3B      | D1           | 92                 |
|         | D2           | 95<br><b>494.0</b> |
| STUDIO  | A1           | 50                 |
| 1B      | B1           | 68                 |
|         | B2           | 69                 |
|         | В3           | 61                 |
|         | B4           | 71                 |
| 3B      | D1           | 97                 |
|         | D2           | 108                |
| I       | T            | 524.0              |
| STUDIO  | A1           | 57                 |
| 1B      | B1           | 69                 |
|         | B2<br>B3     | 75<br>64           |
|         | B4           | 67                 |
| 3B      | D1           | 99                 |
|         | D2           | 115                |
|         |              | 546.0              |
|         |              |                    |
| 1B      | B1           | 63                 |
|         | B2           | 70                 |
| 2B      | C1           | 72                 |
|         | C2           | 72                 |
|         | C3<br>C4     | 84                 |
| 3B      | D1           | 90                 |
| on.     | In .         | 556.0              |
| 1B      | B1           | 63                 |
|         | B2           | 70                 |
| 2B      | C1           | 72                 |
|         | C2           | 72                 |
|         | C3           | 84                 |
|         | C4           | 90                 |
| 3B      | D1           | 105                |
|         |              | 556.0              |
| I       | Τ            |                    |
| 1B      | B1           | 49                 |
|         | B2           | 54                 |
| v       | B3<br>B4     | 63<br>53           |
| 2B      | C3           | 70                 |
| 20      | C4           | 70                 |
|         |              | , ,                |
| 3B      | D1           | 81                 |
| 3B      | D1           | 449.0              |
| 3B      | D1           | 449.0              |
| 3B      | D1           |                    |