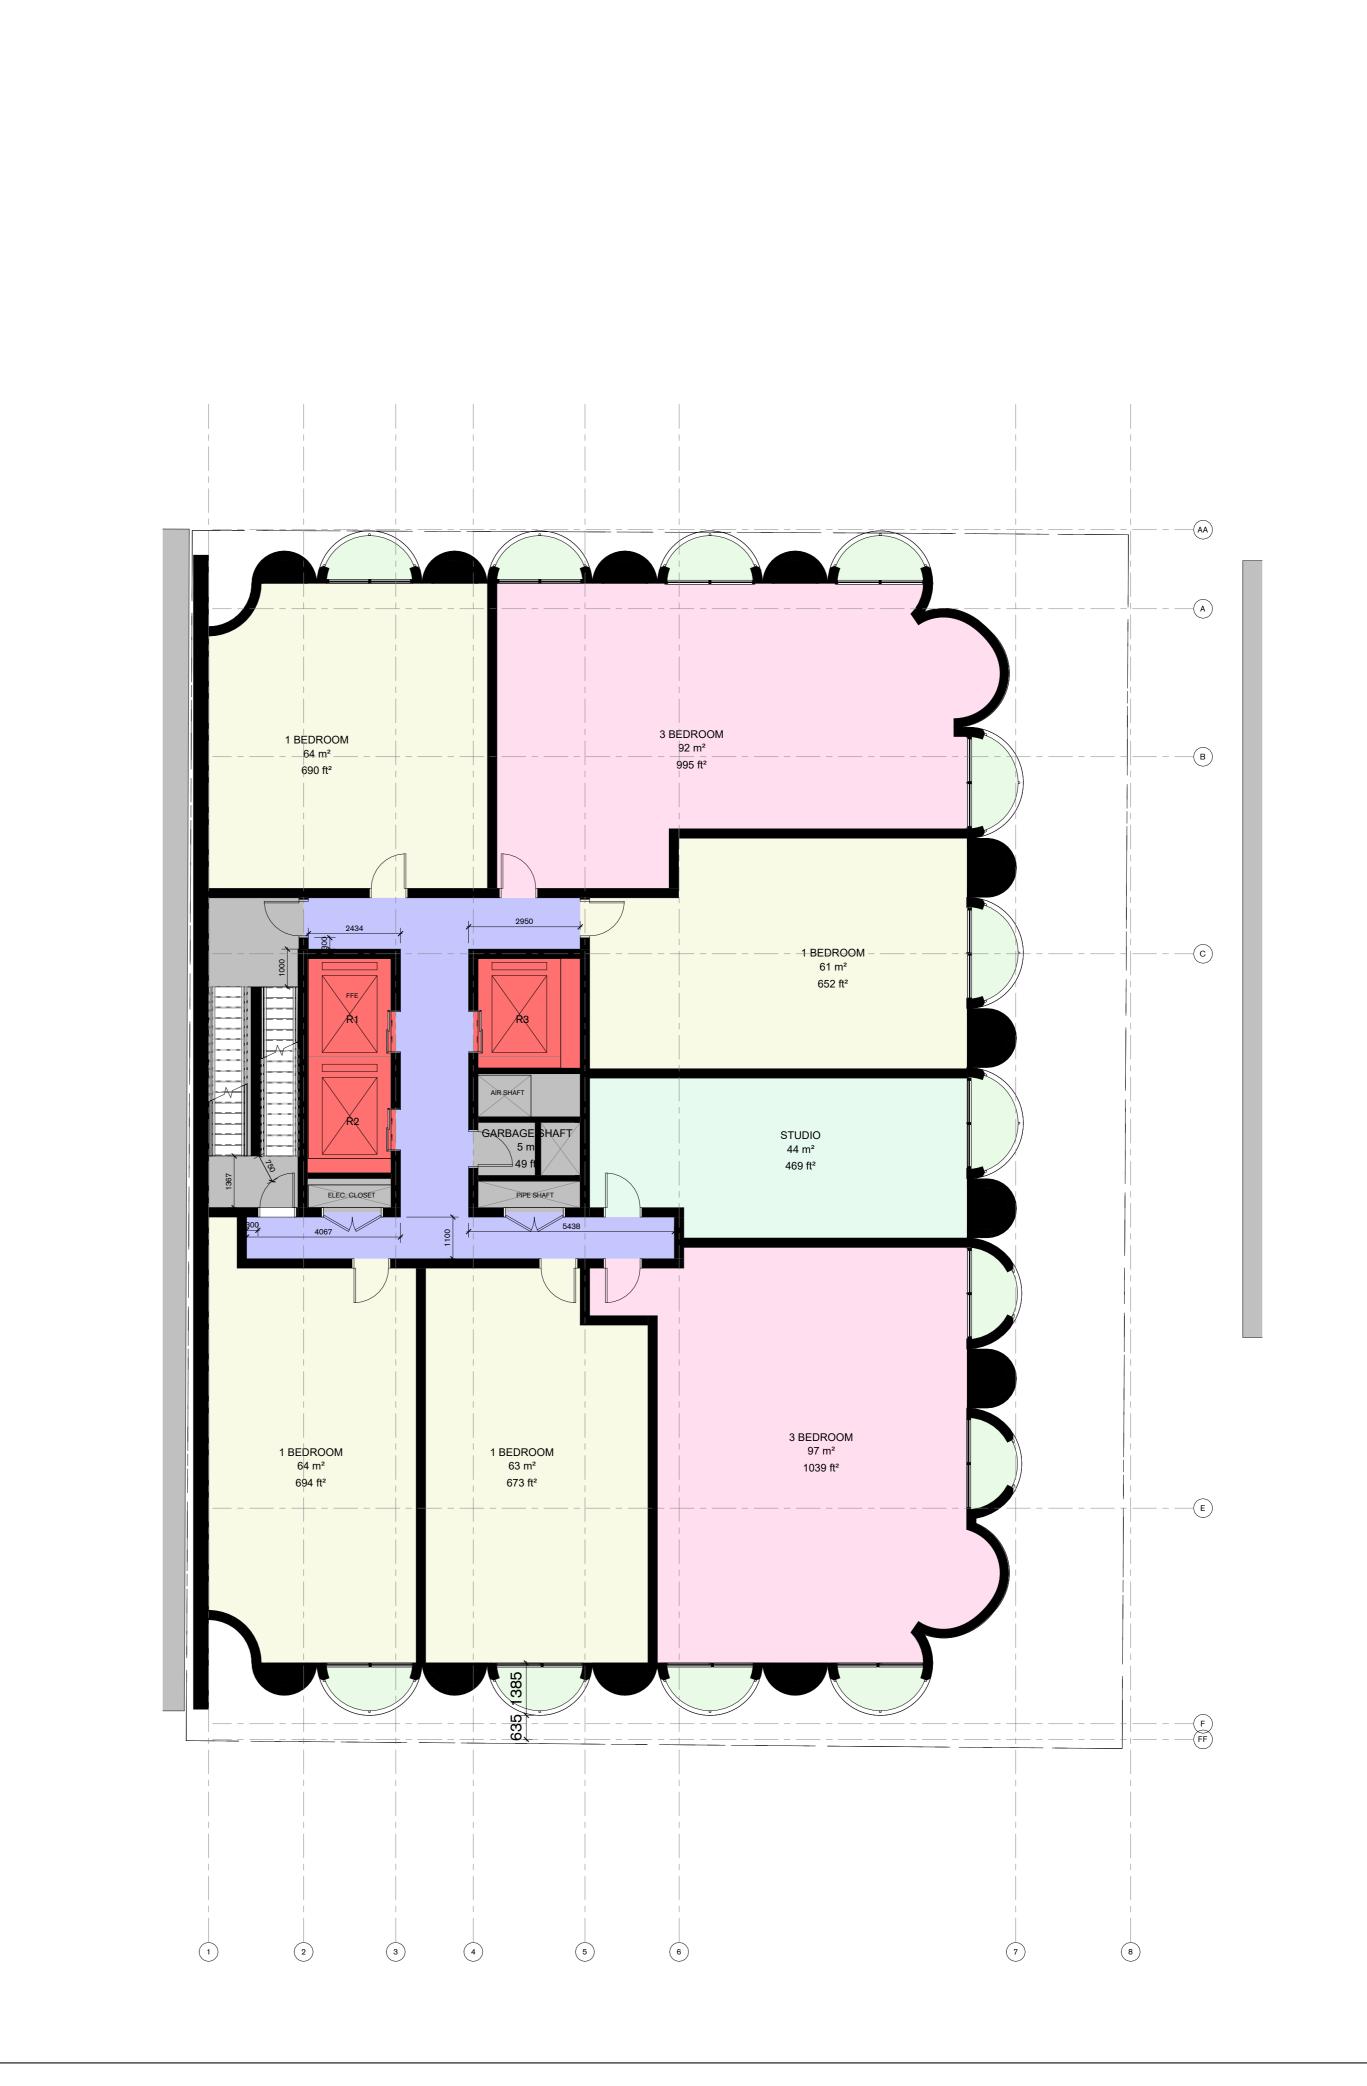

| UNIT NA | ME UNIT TYPE | UNIT AREA SM       |
|---------|--------------|--------------------|
| 2B      | C1           | 76                 |
|         | C2<br>C3     | 83<br>76           |
|         | 100          | 235.0              |
|         |              |                    |
| STUDIO  | A1           | 43                 |
| 1B      | B1           | 63                 |
|         | B2           | 60                 |
|         | B3<br>B4     | 63                 |
| 3B      | D1           | 92                 |
|         | D2           | 94                 |
| •       | •            | 479.0              |
| STUDIO  | A1           | 44                 |
| 1B      | B1           | 64                 |
|         | B2           | 61                 |
|         | B3           | 63                 |
| 20      | B4           | 64                 |
| 3B      | D1<br>D2     | 92                 |
|         | 102          | 485.0              |
| STUDIO  | A1           | 45                 |
| 1B      | B1           | 67                 |
|         | B2           | 62                 |
|         | B3           | 62                 |
|         | B4           | 71                 |
| 3B      | D1           | 92                 |
|         | D2           | 95<br><b>494.0</b> |
| STUDIO  | A1           | 50                 |
| 1B      | B1           | 68                 |
|         | B2           | 69                 |
|         | В3           | 61                 |
|         | B4           | 71                 |
| 3B      | D1           | 97                 |
|         | D2           | 108                |
| I       | T            | 524.0              |
| STUDIO  | A1           | 57                 |
| 1B      | B1           | 69                 |
|         | B2<br>B3     | 75<br>64           |
|         | B4           | 67                 |
| 3B      | D1           | 99                 |
|         | D2           | 115                |
|         |              | 546.0              |
|         |              |                    |
| 1B      | B1           | 63                 |
|         | B2           | 70                 |
| 2B      | C1           | 72                 |
|         | C2           | 72                 |
|         | C3<br>C4     | 84                 |
| 3B      | D1           | 90                 |
| on.     | In .         | 556.0              |
| 1B      | B1           | 63                 |
|         | B2           | 70                 |
| 2B      | C1           | 72                 |
|         | C2           | 72                 |
|         | C3           | 84                 |
|         | C4           | 90                 |
| 3B      | D1           | 105                |
|         |              | 556.0              |
| I       | Τ            |                    |
| 1B      | B1           | 49                 |
|         | B2           | 54                 |
| v       | B3<br>B4     | 63<br>53           |
| 2B      | C3           | 70                 |
| 20      | C4           | 70                 |
|         |              | , ,                |
| 3B      | D1           | 81                 |
| 3B      | D1           | 449.0              |
| 3B      | D1           | 449.0              |
| 3B      | D1           |                    |