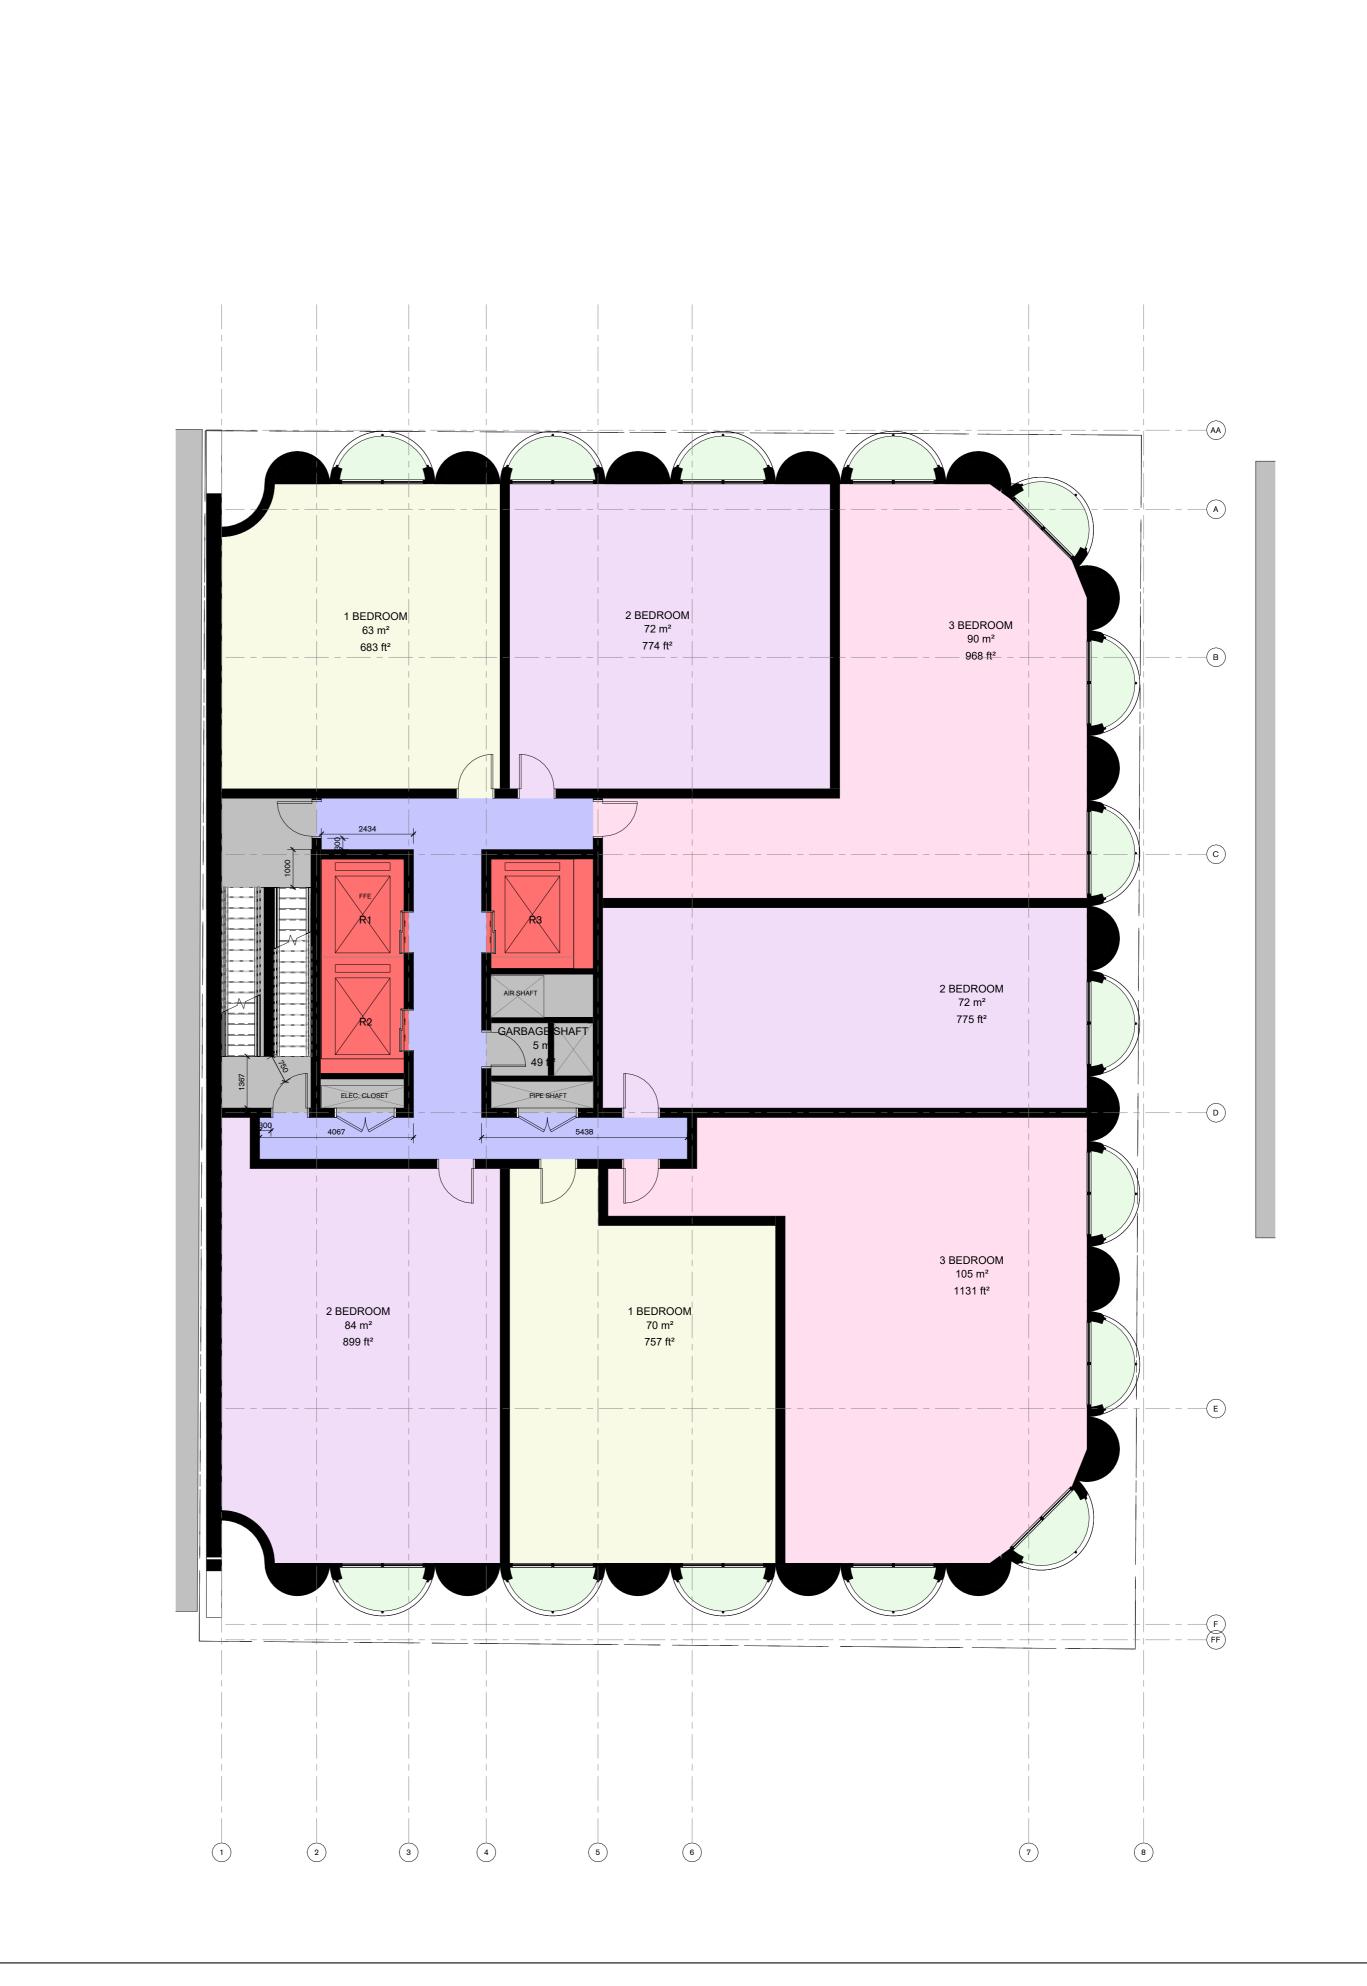

| UNIT NA | ME UNIT TYPE | UNIT AREA SM       |
|---------|--------------|--------------------|
| 2B      | C1           | 76                 |
|         | C2<br>C3     | 83<br>76           |
|         | 100          | 235.0              |
|         |              |                    |
| STUDIO  | A1           | 43                 |
| 1B      | B1           | 63                 |
|         | B2           | 60                 |
|         | B3<br>B4     | 63                 |
| 3B      | D1           | 92                 |
|         | D2           | 94                 |
| •       | •            | 479.0              |
| STUDIO  | A1           | 44                 |
| 1B      | B1           | 64                 |
|         | B2           | 61                 |
|         | B3           | 63                 |
| 20      | B4           | 64                 |
| 3B      | D1<br>D2     | 92                 |
|         | 102          | 485.0              |
| STUDIO  | A1           | 45                 |
| 1B      | B1           | 67                 |
|         | B2           | 62                 |
|         | B3           | 62                 |
|         | B4           | 71                 |
| 3B      | D1           | 92                 |
|         | D2           | 95<br><b>494.0</b> |
| STUDIO  | A1           | 50                 |
| 1B      | B1           | 68                 |
|         | B2           | 69                 |
|         | В3           | 61                 |
|         | B4           | 71                 |
| 3B      | D1           | 97                 |
|         | D2           | 108                |
| I       | T            | 524.0              |
| STUDIO  | A1           | 57                 |
| 1B      | B1           | 69                 |
|         | B2<br>B3     | 75<br>64           |
|         | B4           | 67                 |
| 3B      | D1           | 99                 |
|         | D2           | 115                |
|         |              | 546.0              |
|         |              |                    |
| 1B      | B1           | 63                 |
|         | B2           | 70                 |
| 2B      | C1           | 72                 |
|         | C2           | 72                 |
|         | C3<br>C4     | 84                 |
| 3B      | D1           | 90                 |
| on.     | In .         | 556.0              |
| 1B      | B1           | 63                 |
|         | B2           | 70                 |
| 2B      | C1           | 72                 |
|         | C2           | 72                 |
|         | C3           | 84                 |
|         | C4           | 90                 |
| 3B      | D1           | 105                |
|         |              | 556.0              |
| I       | Τ            |                    |
| 1B      | B1           | 49                 |
|         | B2           | 54                 |
| v       | B3<br>B4     | 63<br>53           |
| 2B      | C3           | 70                 |
| 20      | C4           | 70                 |
|         |              | , ,                |
| 3B      | D1           | 81                 |
| 3B      | D1           | 449.0              |
| 3B      | D1           | 449.0              |
| 3B      | D1           |                    |