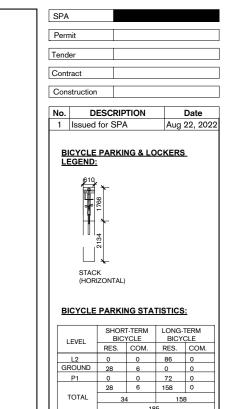

|          |          | 2.1 PARKIN | G SUMMARY PROVIDED |                            |           |                           |
|----------|----------|------------|--------------------|----------------------------|-----------|---------------------------|
| _ [      | LEVEL    | RES        |                    | TOTAL                      |           |                           |
| INFO     | P1       |            | 0                  |                            |           |                           |
| <u>≤</u> | P2       |            | 22                 | 22                         |           |                           |
| PARKING  |          |            |                    | BICYCLE PARKING            |           |                           |
| 2.       | LEVEL    |            | SHORT TERM         | REQUIRED (0.1 spaces/unit) | LONG TERM | REQUIRED (0.9 spces/unit) |
| ``       | LEVEL 1  |            | 40                 |                            | 0         |                           |
|          | LEVEL 2  |            |                    | 28                         | 86        | 157                       |
|          |          |            |                    |                            |           |                           |
| -        | LEVEL P1 |            |                    |                            | 72        |                           |