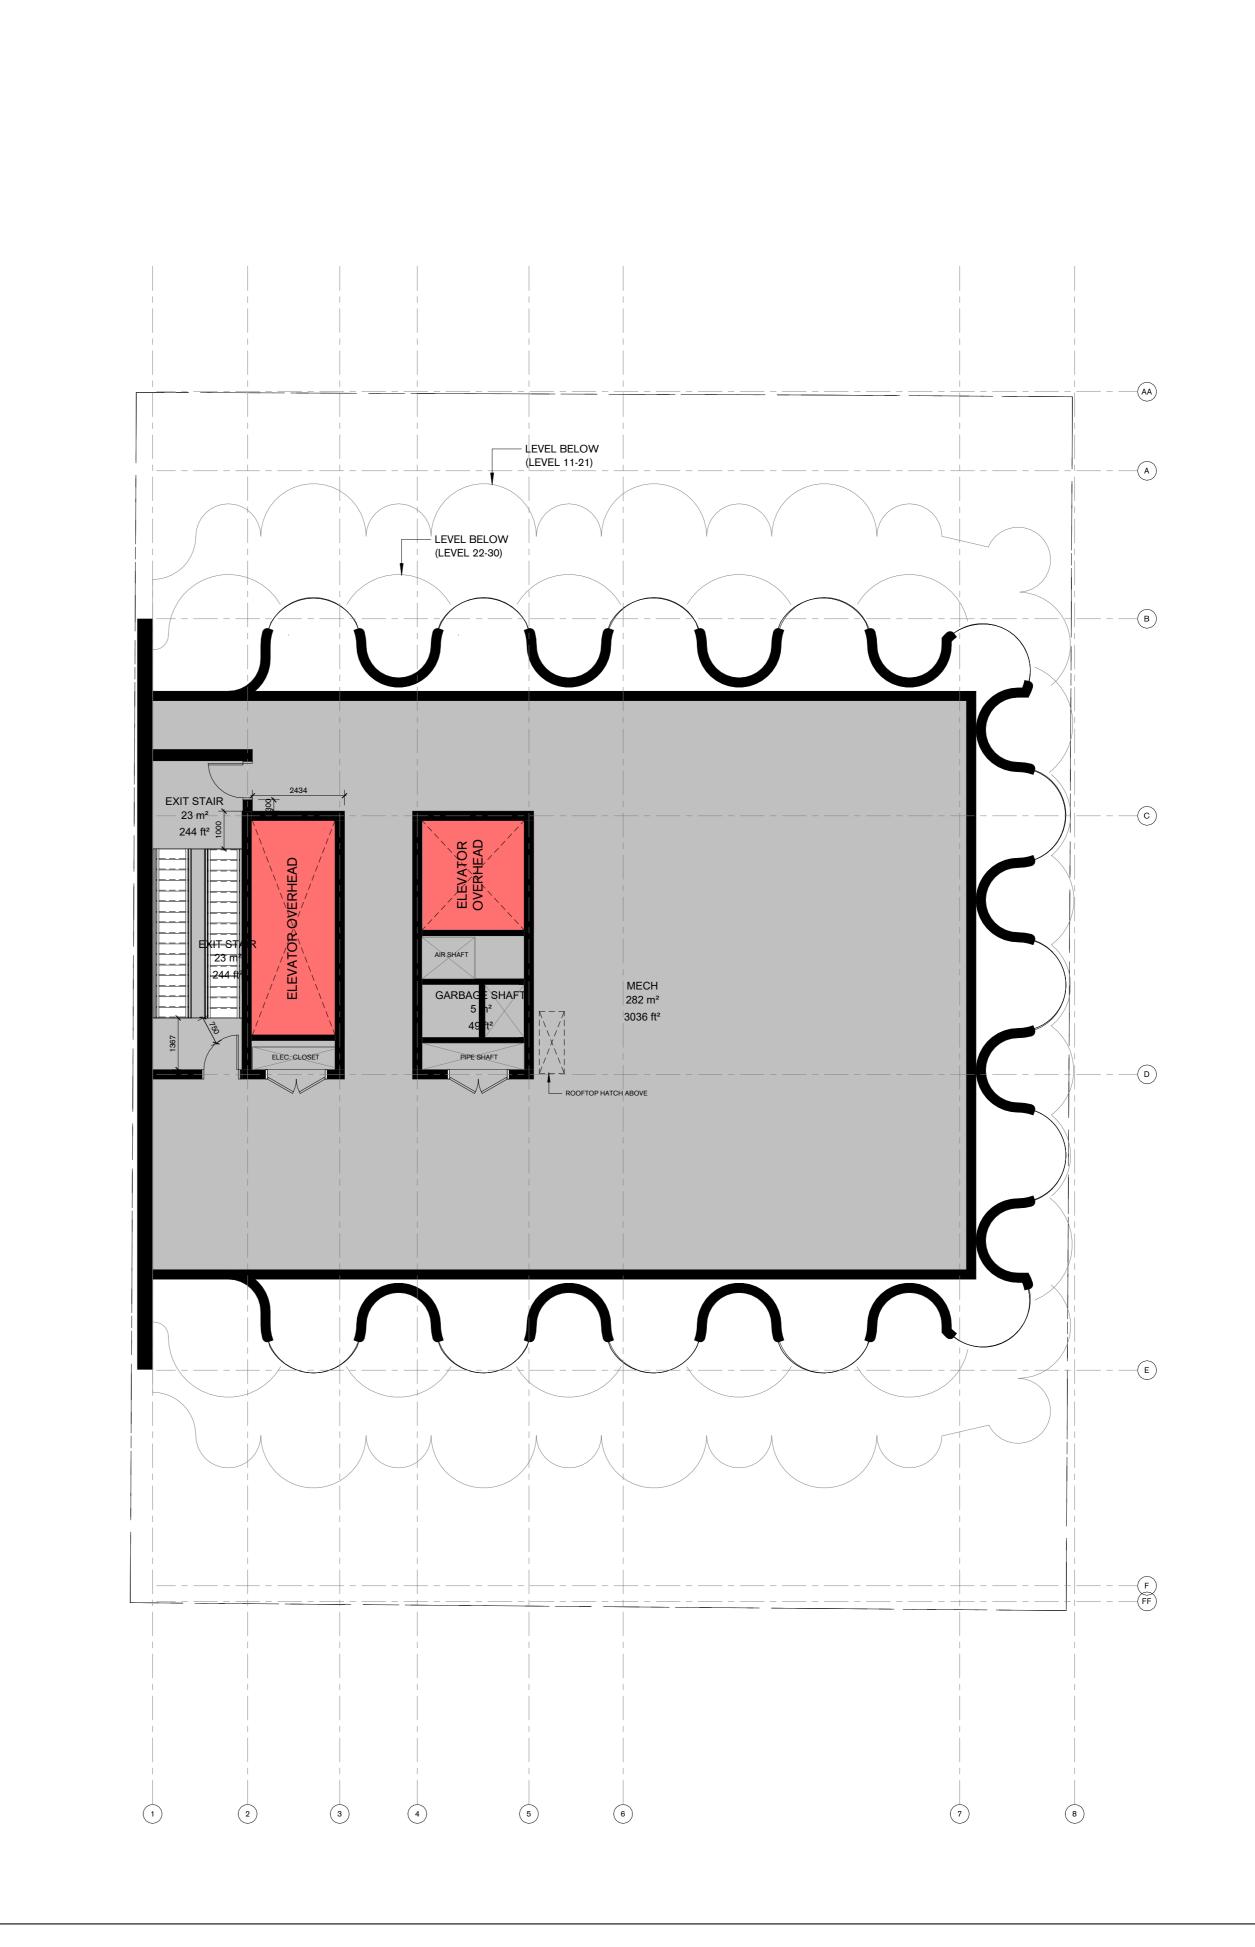

UCTION

 No.
 DESCRIPTION
 Date

 1
 Issued for SPA
 Aug 22, 2022

This drawing is the property of PARTISANS Architects and has been prepared solely for the use of Fora Developments

There are no representations of any kind made by PARTISANS

Architects to any party with whom PARTISANS Architects has not entered into contract.

This drawing shall not be used for construction purposes until the seal appearing hereon is signed and dated by the Architect or

PARTISANS

116 Geary Ave Unit 204, Toronto, ON, Canada, M6H 4H1
www.partisanprojects.com

North Arrow

Drawn
Author
Checker
Checker
Approver

Client

Fora Developments

Project
15-17 ELM STREET

Project Address 17 Elm Street Toronto, Ontario M5G 1H1

Drawing Title
Typical Tower Floor (Level 22-30)

Project Number Drawing Number 88 A1008



Tender

Contract

Construction

No. DESCRIPTION Date
1 Issued for SPA Aug 22, 2022

NOT FOR CONSTRUCTION

This drawing is the property of PARTISANS Architects and has been prepared solely for the use of Fora Developments

There are no representations of any kind made by PARTISANS Architects to any party with whom PARTISANS Architects has not entered into contract.

This drawing shall not be used for construction purposes until the seal appearing hereon is signed and dated by the Architect or Engineer.

PARTISANS

116 Geary Ave Unit 204, Toronto, ON, Canada, M6H 4H1
www.partisanprojects.com

Client
Fora Developments

Project
15-17 ELM STREET

Project Address
17 Elm Street
Toronto, Ontario
M5G 1H1

Drawing Title
Mechanical Floor (Level 31)

ARCH\_D (24x36) 2022-08-31 1:26:23 PM C:\Users\tr