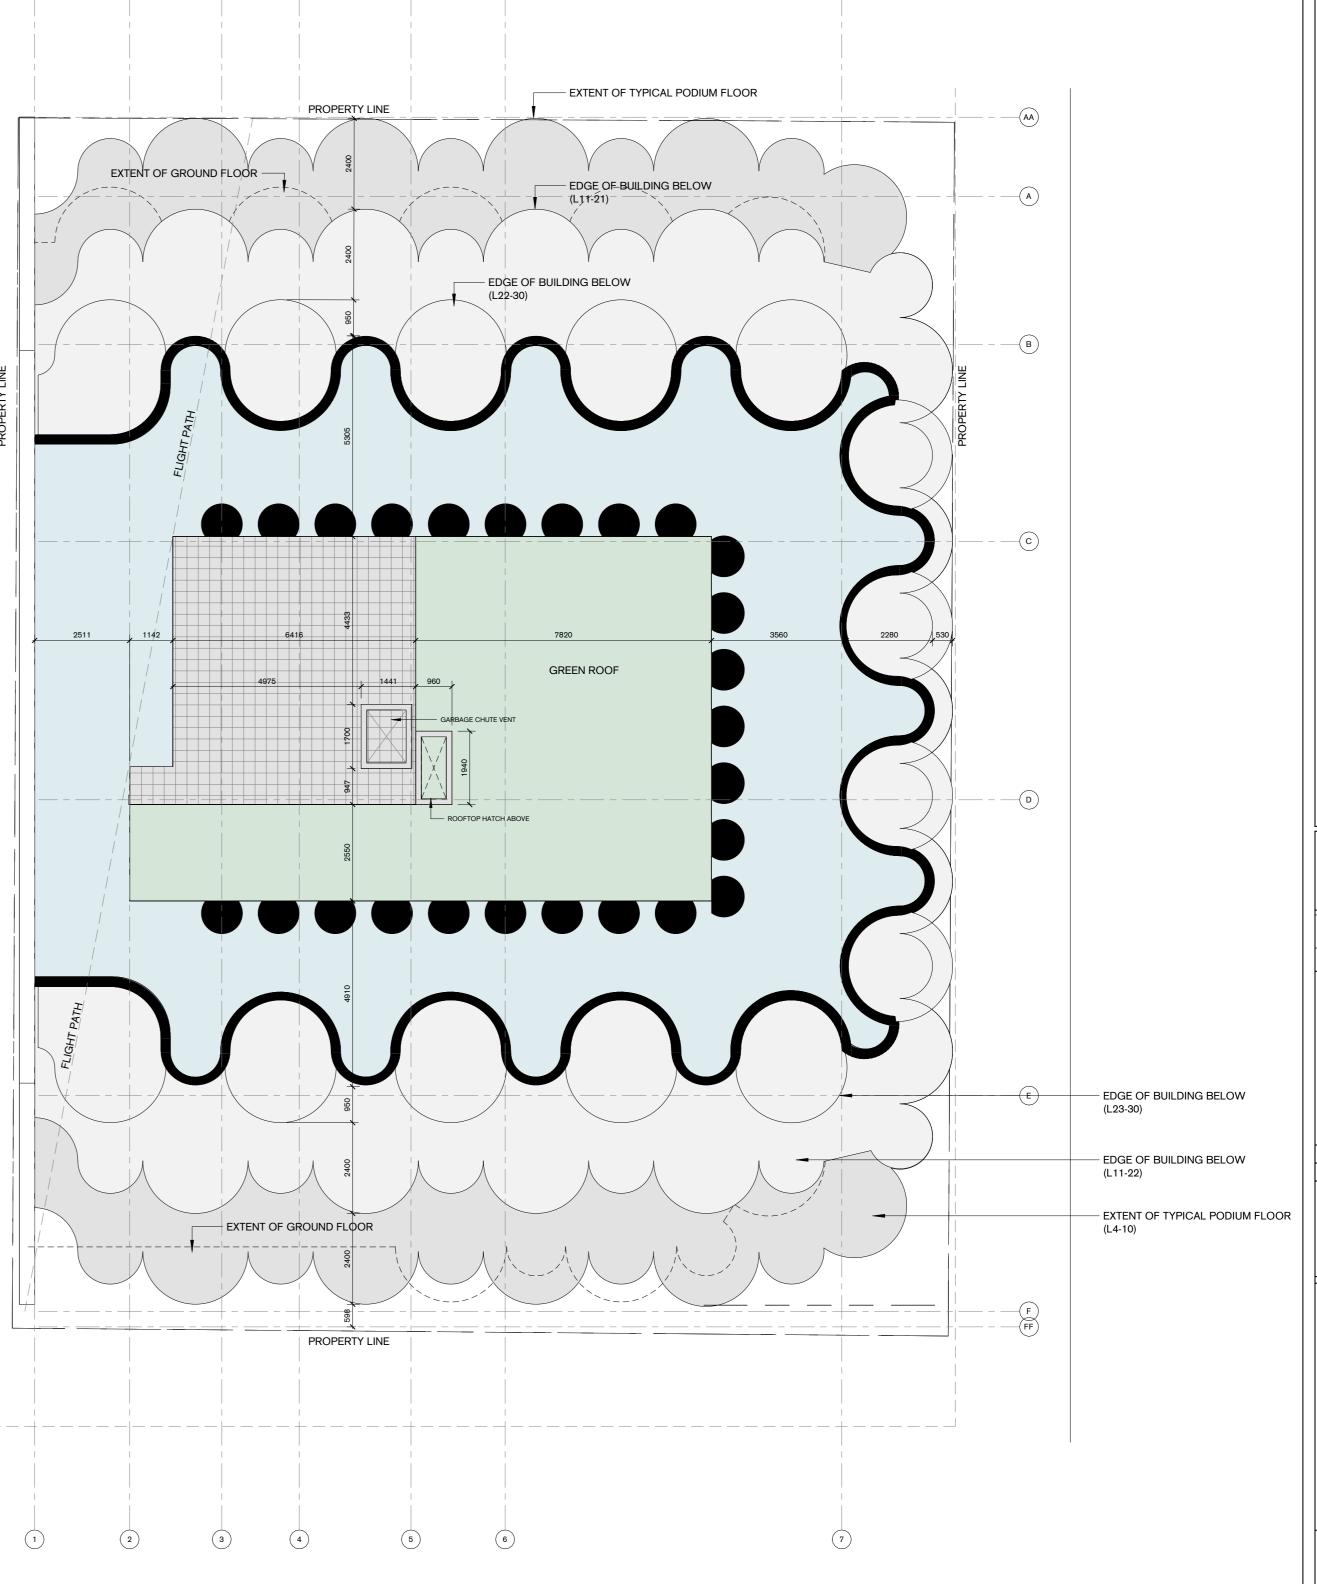

|
|                              | Author          |
|                              | Checker Checker |
|                              | Approved        |

Approved Approver

Client
Fora Developments

Project

15-17 ELM STREET

Project Address
17 Elm Street
Toronto, Ontario
M5G 1H1

Drawing Title
MPH (Level 32)

oject Number Drawing N

88 A1010

PROPOSED Gross Floor Area, as defined in *Green Roof Bylaw* (m²)
Total Roof Area (m2) 14,618 719 107 Area of Residential Private Terraces (m2)
Rooftop outdoor Amenity Space, if in a Residential Building (m2)
Area of Renewable Energy Devices (m22)
Tower(s) Roof Area with floor plates less than 750m2 Total Available Roof Space (m2)
Green Roof Coverage
Coverage of Available Roof Space (m2)
Coverage of Available Roof Space (%) REQUIRED PROPOSED







Construction

 No.
 DESCRIPTION
 Date

 1
 Issued for SPA
 Aug 22, 2022

**PARTISANS** 116 Geary Ave Unit 204, Toronto, ON, Canada, M6H 4H1 www.partisanprojects.com

As indicated

Drawn
Author
Checked
Checker
Approved
Approver

Fora Developments

15-17 ELM STREET

Project Address 17 Elm Street Toronto, Ontario M5G 1H1

Roof Plan

88 A1011

ARCH\_D (24x36) 2022-08-31 1:26:26 PM C:\Users\trisha\Documents\17 ELM - PAR - MAIN\_v2\_trishaJBKF4.rvt