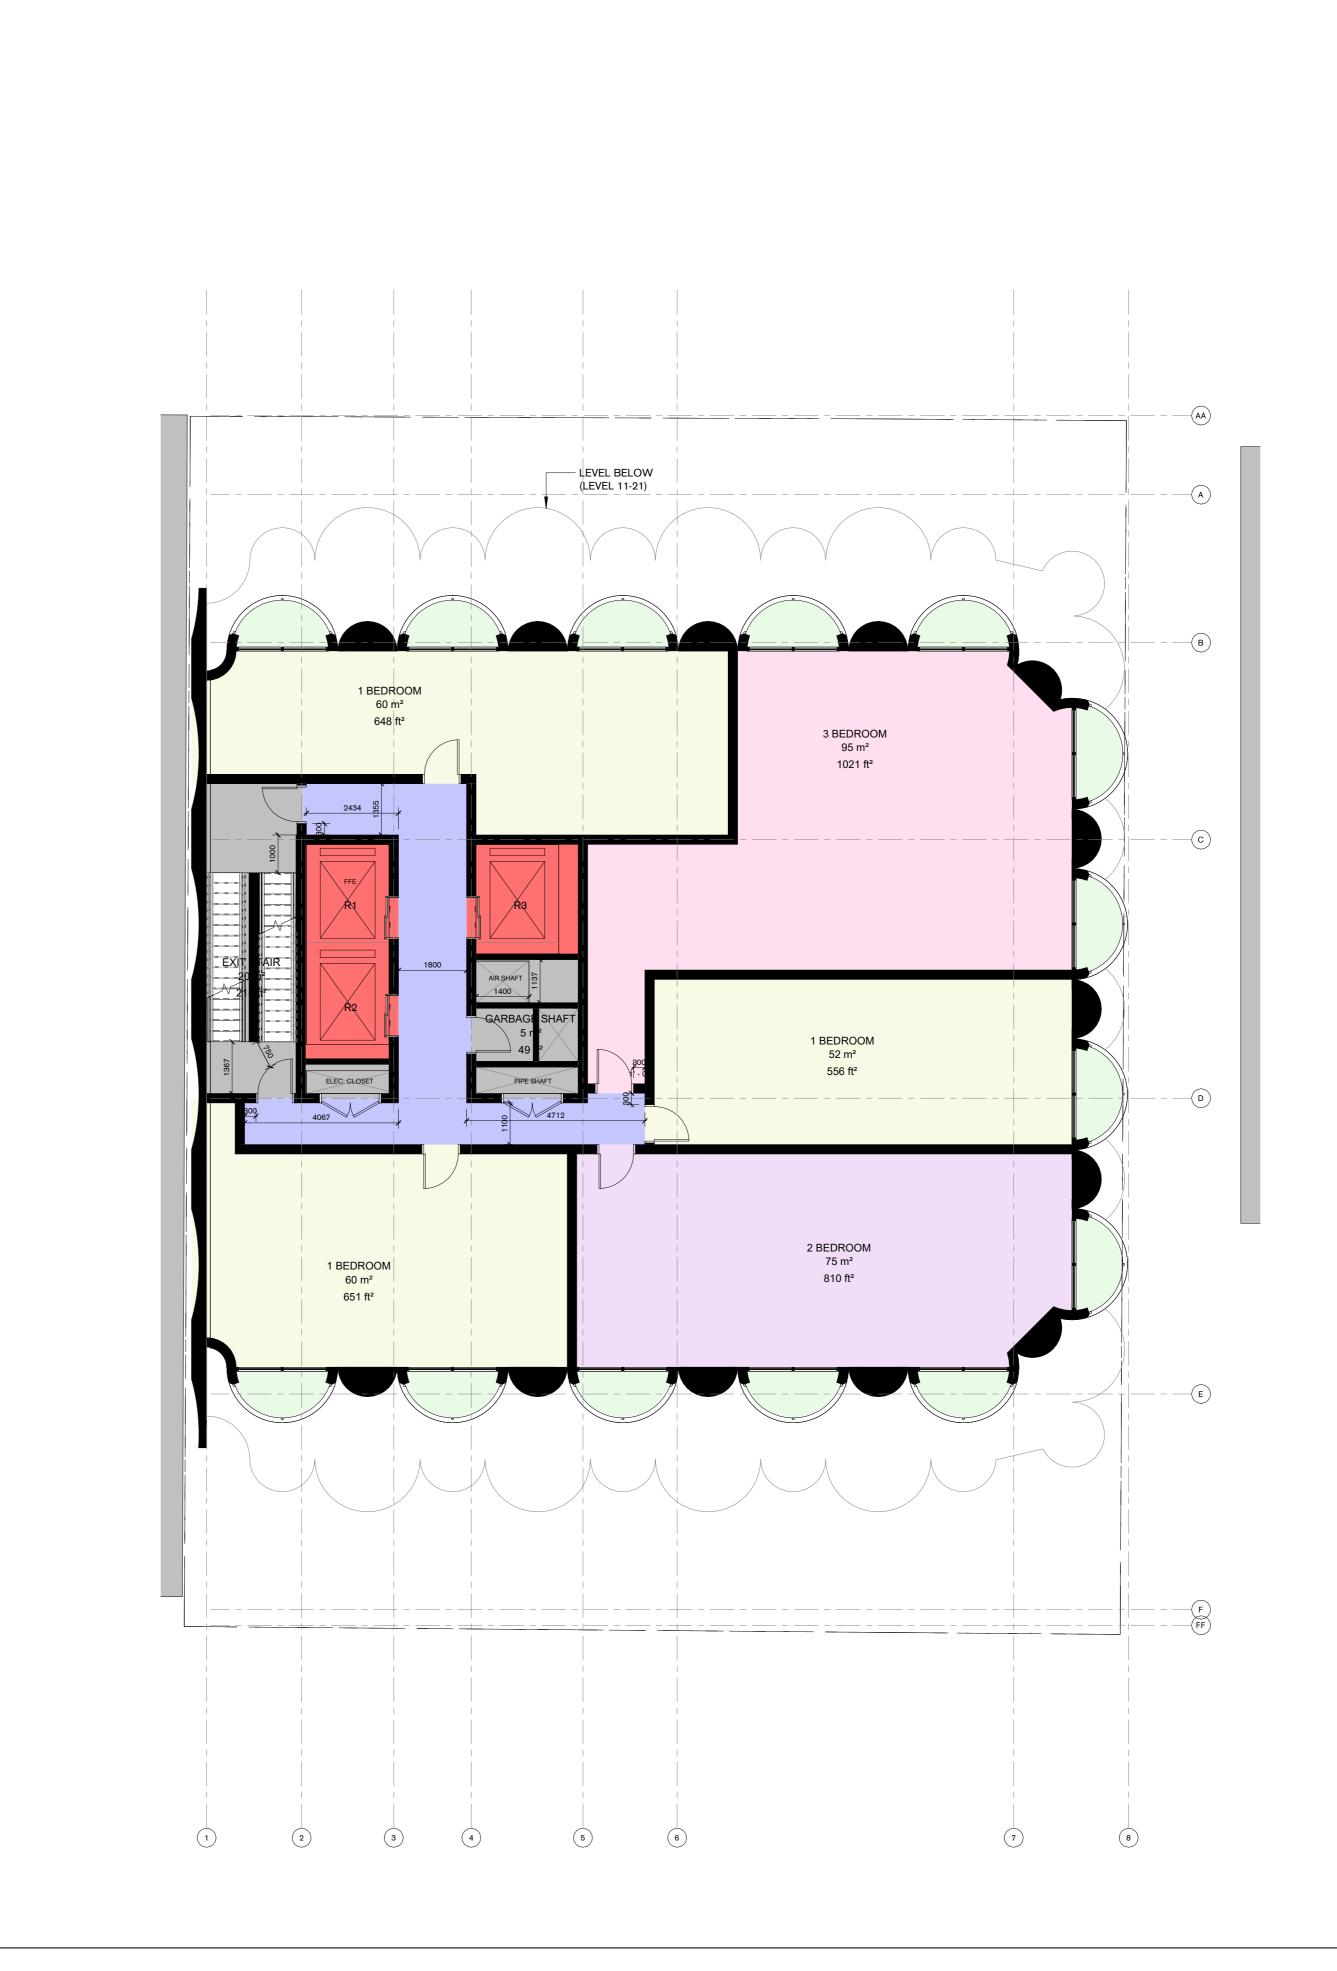

opments
There are no representations of any kind made by PARTISANS
Architects to any party with whom PARTISANS Architects has not
entired into contract.

This drawing shall not be used for construction purposes until the
seal appearing hereon is signed and dated by the Architect or
Engineer.

PARTISANS

116 Geary Ave Unit 204, Toronto, ON, Canada, M6H 4H1
www.partisanprojects.com

trificate of Practice No.: ????
hitect's BCIN: 7211

Scale
1:100

Drawn

Scale

1:100

Drawn
Author
Checked
Checker
Approved
Approver

Fora Developments

Project 15-17 ELM STREET

Project Address
17 Elm Street
Toronto, Ontario
M5G 1H1

Drawing Title
Amenity (Level 21)

Project Number Drawing Number 88 A1007

ARCH\_D (24x36) 2022-08-31 1:26:19 PM C:\Users\trisha\Documents\17 ELM - PAR - MAIN\_v2\_trishaJBKF4.rvt



NOT FOR CONSTRUCTION

 No.
 DESCRIPTION
 Date

 1
 Issued for SPA
 Aug 22, 2022

This drawing is the property of PARTISANS Architects and has been prepared solely for the use of Fora Developments

There are no representations of any kind made by PARTISANS

Architects to any party with whom PARTISANS Architects has not entered into contract.

This drawing shall not be used for construction purposes until the seal appearing hereon is signed and dated by the Architect or

PARTISANS

116 Geary Ave Unit 204, Toronto, ON, Canada, M6H 4H1
www.partisanprojects.com

North Arrow

Drawn
Author
Checker
Checker
Approver

Client

Fora Developments

Project
15-17 ELM STREET

Project Address 17 Elm Street Toronto, Ontario M5G 1H1

Drawing Title
Typical Tower Floor (Level 22-30)

Project Number Drawing N