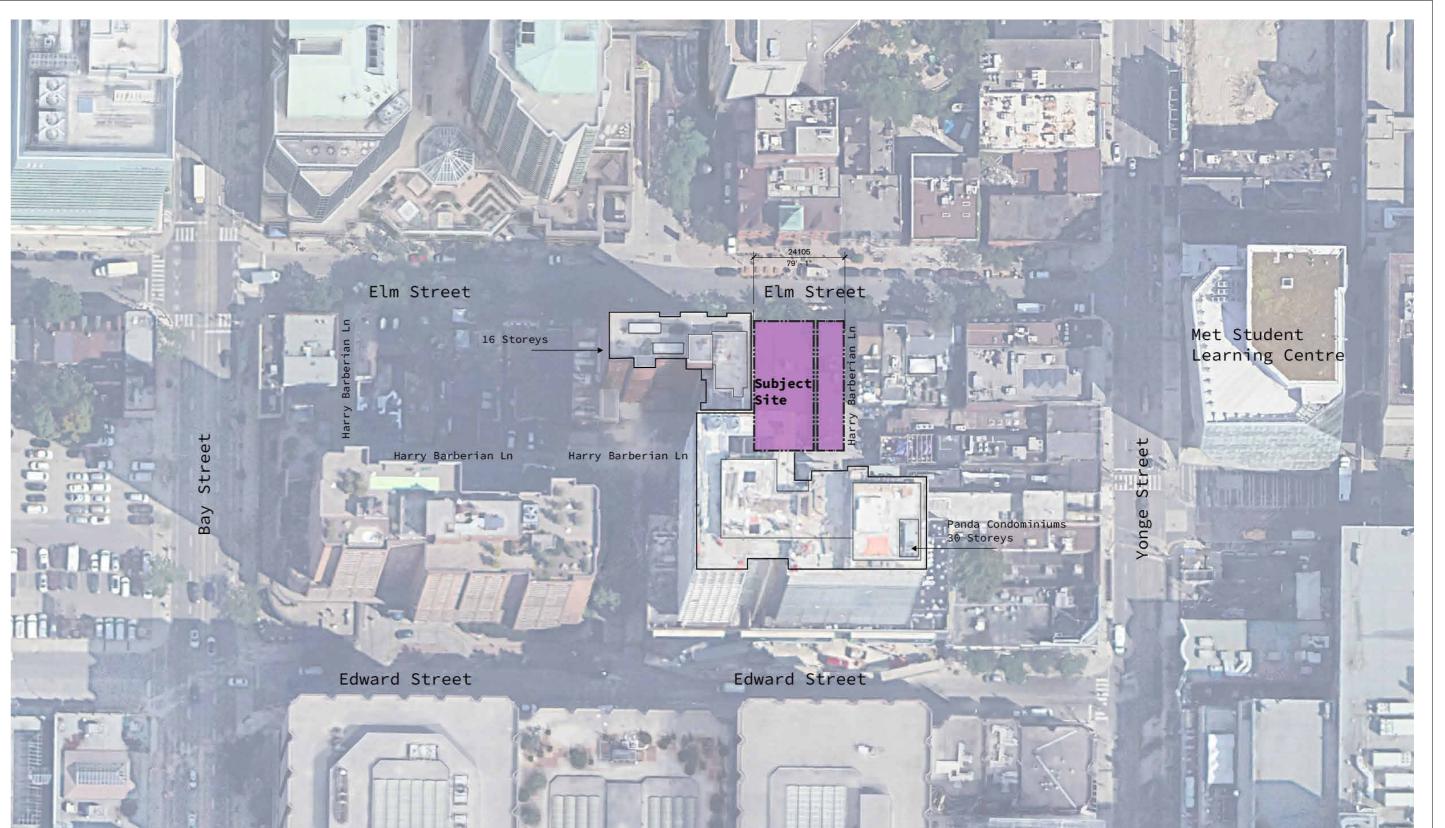

# 15 & 17 Elm Street

Toronto, Ontario

220 - 2440 Dundas St. W, Toronto, ON, M6P 1W9 416 536 3600 www.foradevelopments.com

| ARCHITECTURAL LIST |                                                         |  |  |  |
|--------------------|---------------------------------------------------------|--|--|--|
|                    |                                                         |  |  |  |
| A0000              | Cover Sheet / Project Info / Consulatants / Code Matrix |  |  |  |
| A0001              | Project Statistics                                      |  |  |  |
| A0002              | Saleable Area                                           |  |  |  |
| A0003              | GCA & GFA                                               |  |  |  |
| A0004              | TGS Statistics                                          |  |  |  |
| A0011              | Site Plan                                               |  |  |  |
| A900               | Level P2                                                |  |  |  |
| A901               | Level P1                                                |  |  |  |
| A1000              | Ground Floor Plan                                       |  |  |  |
| A1002              | Level 2                                                 |  |  |  |
| A1003              | Typical Podium Floor (Level 3-7)                        |  |  |  |
| A1004              | Typical Podium Floor (Level 8-9)                        |  |  |  |
| A1005              | Podium Terraces (Level 10)                              |  |  |  |
| A1006              | Typical Tower Floor (Level 11-20)                       |  |  |  |
| A1007              | Amenity (Level 21)                                      |  |  |  |
| A1008              | Typical Tower Floor (Level 22-30)                       |  |  |  |
| A1009              | Mechanical Floor (Level 31)                             |  |  |  |
| A1010              | MPH (Level 32)                                          |  |  |  |
| A1011              | Roof Plan                                               |  |  |  |
| A2000              | Building Elevations                                     |  |  |  |
| A2010              | Building Elevations                                     |  |  |  |
| A2020              | Detailed Building Elevations                            |  |  |  |
| A3000              | Building Sections                                       |  |  |  |
| A4000              | Project Renders                                         |  |  |  |
| A4001              | Project Renders                                         |  |  |  |